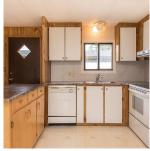

## 36 2035 Martens Street, Abbotsford

\$144,000

Located at the end of the cul-de-sac, backing onto greenspace, open park space across from you & covered patio to enjoy year round, you will love this home @ Maplewood Estates. #36 offers freshly painted kitchen cupboards, backsplash, all NEW electrical & CSA#, hot water tank ~2015, built in vacuum, newer carpet, gas fireplace, 2 living rooms (or use one as a 3rd bedroom), long driveway for extra parking & tons of privacy. Maplewood Estates is 55+, allows 1 small pet (1 dog 12" at shoulder or 1 cat), pad fees approx. \$628 per month & your very own private workshop for all your hobbies.