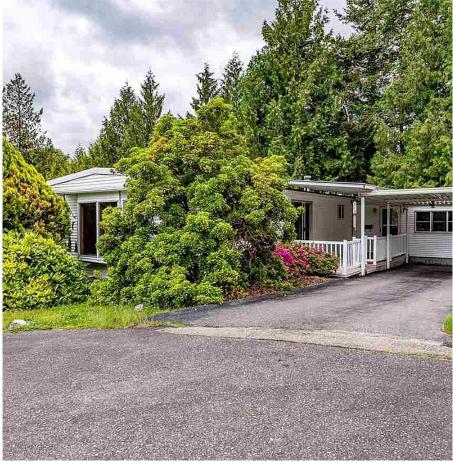

## 36 2035 Martens Street, Abbotsford

\$144,000

Located at the end of the cul-de-sac, backing onto greenspace, open park space across from you & covered patio to enjoy year round, you will love this home @ Maplewood Estates. #36 offers freshly painted kitchen cupboards, backsplash, all NEW electrical & CSA#, hot water tank ~2015, built in vacuum, newer carpet, gas fireplace, 2 living rooms (or use one as a 3rd bedroom), long driveway for extra parking & tons of privacy. Maplewood Estates is 55+, allows 1 small pet (1 dog 12" at shoulder or 1 cat), pad fees approx. \$628 per month & your very own private workshop for all your hobbies.

## **FEATURES**

Year Built: 1984

Views: Greenspace

Listed By: Century 21 Creekside Realty

(Luckakuck Wy)