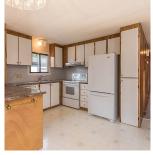

## 36 2035 Martens Street, Abbotsford

\$144,000

Located at the end of the cul-de-sac, backing onto greenspace, open park space across from you & covered patio to enjoy year round, you will love this home @ Maplewood Estates. #36 offers freshly painted kitchen cupboards, backsplash, all NEW electrical & CSA#, hot water tank ~2015, built in vacuum, newer carpet, gas fireplace, 2 living rooms (or use one as a 3rd bedroom), long driveway for extra parking & tons of privacy. Maplewood Estates is 55+, allows 1 small pet (1 dog 12" at shoulder or 1 cat), pad fees approx. \$628 per month & your very own private workshop for all your hobbies.