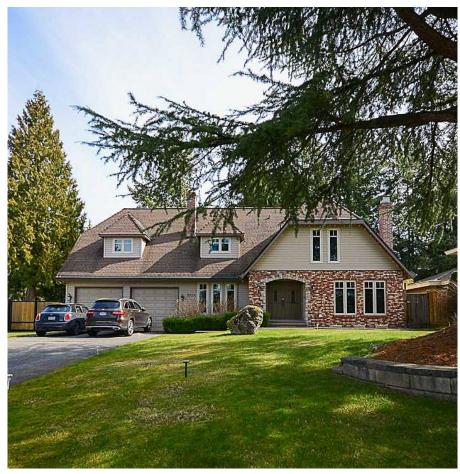

## 11424 Northview Crescent, Delta

\$1,288,000

This beautiful home sits on a 8504 sqft corner lot, in the most desirable family oriented neighbourhood Sunshine Hills. Fully fenced landscaping with direct access from the back gate to Seaquam Secondary which remained a top rated high school in BC with IB program. Large 2 car garage with ample space on the driveway that could easily fit another 6 cars. The main floor features a beautifully renovated kitchen, with functional layout for the foyer, family room, dining room, living room, laundry room and powder room. Underneath there are lots of crawl space for extra storage (height 4 feet). Upstairs features 5 large bedrooms and 2 bathrooms. The master bedroom features a special makeup area and a large walk in closet.

## **KEY INFORMATION**

MLS® R2460694

Residential Detached

Sunshine Hills

5 Bedrooms

3 Bathrooms

2,641 SF

8,504 SF Lot