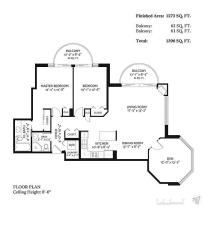

## **KEY INFORMATION**

MLS® R2461184

Residential Attached

Uptown

2 Bedrooms

2 Bathrooms

1,273 SF

\$498.46 Maintenance Fees