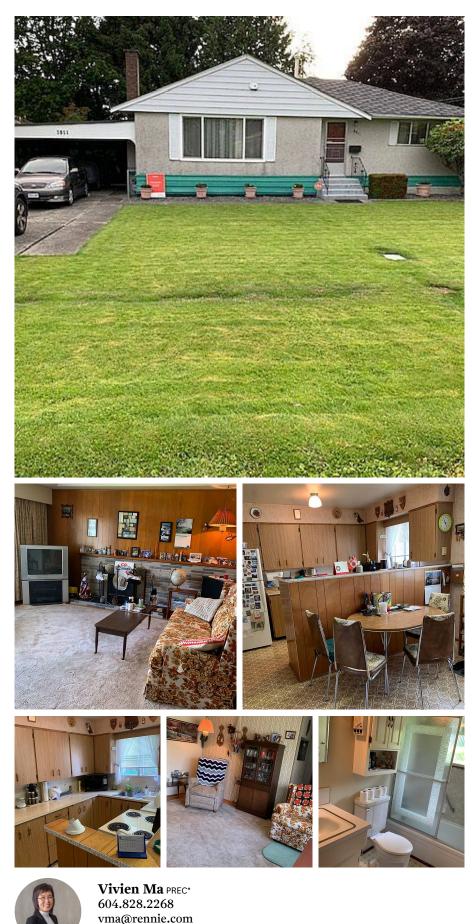

## 5811 Murchison Road, Richmond

\$1,788,000

Situated on a large lot in the prime location north of Westminster Hwy in Riverdale Area, this would be the ideal lot to build your dream home. Enjoy a stroll on the scenic route by the riverbank or jog along the Mccallan trail to Thompson Community Center. Steps away from coffee & groceries in the Terra Nova shopping center, and commute into town is a breeze. This is a well-loved home with newer furnace and hot water heater. School Catchment: Thompson Elementary & Burnett Secondary.

## **KEY INFORMATION**

MLS® R2461450 Residential Detached 2 Bedrooms 1 Bathroom 1,094 SF 8,074 SF Lot

## FEATURES

Year Built: 1959 Listed By: rennie & associates realty ltd.