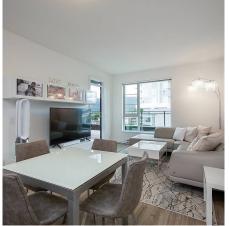

## 509 516 Foster Avenue, Coquitlam

\$699,900

NELSON ON FOSTER BY INTRACORP PENTHOUSE 2 BEDROOM + DEN - Features
include: EXTRA LARGE BALCONY, Over height
9' Ceilings, laminate flooring, granite countertops
and stainless steel appliances. Drawing inspiration
from famed Mid-Century designer George Nelson,
Nelson on Foster is Style + Value. located on a
quiet residential street near several walkable parks
and schools. Located minutes from the new
Evergreen Skytrain line, Hwy 1 & Lougheed Town
Centre. 1 Parking and 1 Storage Locker.
VIRTUAL TOUR: https://my.matterport.com/
show/?m=XaLe1EGuhYV&brand=0