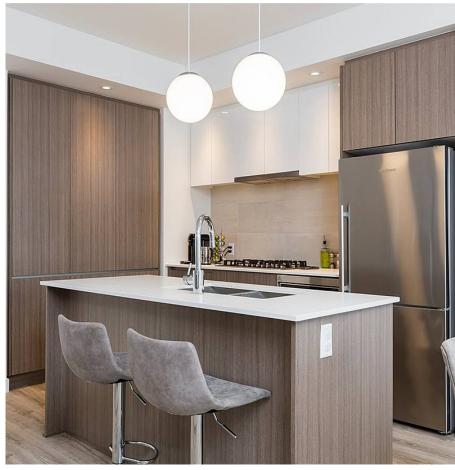

## 509 516 Foster Avenue, Coquitlam

\$699,900

NELSON ON FOSTER BY INTRACORP PENTHOUSE 2 BEDROOM + DEN - Features
include: EXTRA LARGE BALCONY, Over height
9' Ceilings, laminate flooring, granite countertops
and stainless steel appliances. Drawing inspiration
from famed Mid-Century designer George Nelson,
Nelson on Foster is Style + Value. located on a
quiet residential street near several walkable parks
and schools. Located minutes from the new
Evergreen Skytrain line, Hwy 1 & Lougheed Town
Centre. 1 Parking and 1 Storage Locker.
VIRTUAL TOUR: https://my.matterport.com/
show/?m=XaLe1EGuhYV&brand=0