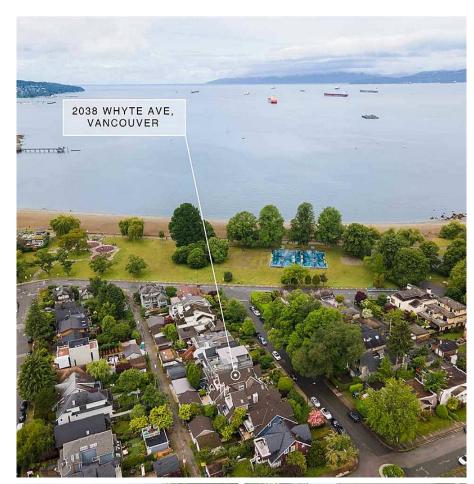

## 2038 Whyte Avenue, Vancouver

\$1,888,000

Kits Point 3 bedroom 3 bathroom tastefully updated family home. Approx. 1700 square feet, plus single car garage. Bright open floor plan with spacious living/dining rooms leading out to west facing private yard, perfect for the growing family. See website for extensive list of special features and upgrades and virtual tour. Showings by appointment Saturday/Sunday 1-4pm June 20/21.

## **KEY INFORMATION**

MLS® R2464742

Residential Attached

Kitsilano

3 Bedrooms

3 Bathrooms

1,700 SF

## **FEATURES**

Year Built: 1994

Views: Partial Water View

Listed By: rennie & associates realty ltd.