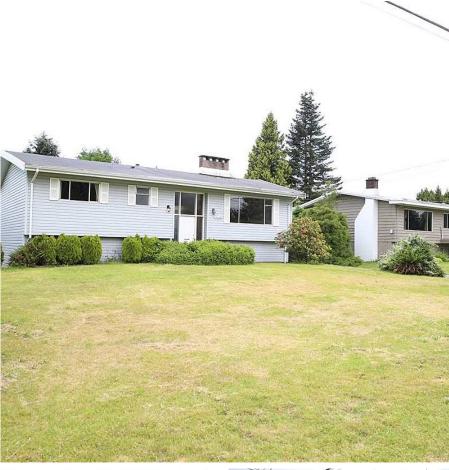

## 7460 Colleen Street, Burnaby

\$1,790,000

neighbourhood in Burnaby. Prime 12000sqf flat south backing lot with 85' frontage located on the top street.,12000 sqft lot now allows for over 7000+ sqft luxury home w/room to have circular driveway & 3 car detached garage w/recent R1 zoning change. Near Seaforth Elementary, all transit & Bby Lake Park. 5 min drive to MTN Secondary, 15 mins to SFU & 40 mins to Downtown. Clear lot and free easement, build your dream home with confidence. brand new painting and carpet, well maintained interior.

## **KEY INFORMATION**

MLS® R2466436

Residential Detached

Government Road

2 Bedrooms

2 Bathrooms

2,392 SF

11,997 SF Lot

## **FEATURES**

Year Built: 1958

Views: MOUNTAIN VIEWS

Listed By: rennie & associates realty ltd.

Tony Liang PREC\* 604.781.9988 tliang@rennie.com rennie.com/tonyliang