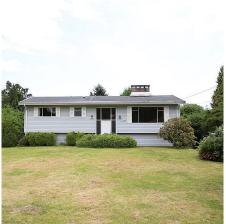

## 7460 Colleen Street, Burnaby

\$1,790,000

neighbourhood in Burnaby. Prime 12000sqf flat south backing lot with 85' frontage located on the top street.,12000 sqft lot now allows for over 7000+ sqft luxury home w/room to have circular driveway & 3 car detached garage w/recent R1 zoning change. Near Seaforth Elementary, all transit & Bby Lake Park. 5 min drive to MTN Secondary, 15 mins to SFU & 40 mins to Downtown. Clear lot and free easement, build your dream home with confidence. brand new painting and carpet, well maintained interior.

## **KEY INFORMATION**

MLS® R2466436

Residential Detached

Government Road

2 Bedrooms

2 Bathrooms

2,392 SF

11,997 SF Lot