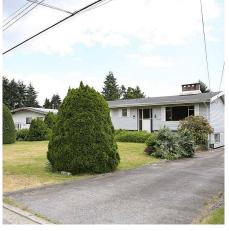

## 7460 Colleen Street, Burnaby

\$1,790,000

neighbourhood in Burnaby. Prime 12000sqf flat south backing lot with 85' frontage located on the top street.,12000 sqft lot now allows for over 7000+ sqft luxury home w/room to have circular driveway & 3 car detached garage w/recent R1 zoning change. Near Seaforth Elementary, all transit & Bby Lake Park. 5 min drive to MTN Secondary, 15 mins to SFU & 40 mins to Downtown. Clear lot and free easement, build your dream home with confidence. brand new painting and carpet, well maintained interior.

## **KEY INFORMATION**

MLS® R2466436

Residential Detached

Government Road

2 Bedrooms

2 Bathrooms

2,392 SF

11,997 SF Lot