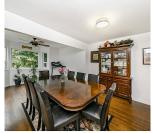

## **11508 140 Street, Surrey**

\$994,900

Located in the heart of Bolivar Heights. Home features 6 bed/3 bath and 2544 sq feet of living space with a 10,158 square foot lot. Main home has a large kitchen, livingroom, dining room plus a "flex" space that can be used as a home office, gym or study area. Features laminate flooring throughout, new front door and new appliances in the kitchen with a gas stove. Basement has potential for over \$2300 of rental income! New laminate flooring throughout the downstairs, newer kitchen and freshly painted. Exterior features Huge East facing deck, Large well maintained back yard, freshly painted exterior trim, newer Low E Vinyl windows, 15yr old roof, gorgeous front yard and tons of parking. Central location close to to shopping and Hwy. Call for a private viewing today! This home is a must see.