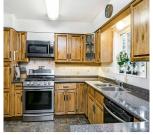

## **11508 140 Street, Surrey**

\$994,900

Located in the heart of Bolivar Heights. Home features 6 bed/3 bath and 2544 sq feet of living space with a 10,158 square foot lot. Main home has a large kitchen, livingroom, dining room plus a "flex" space that can be used as a home office, gym or study area. Features laminate flooring throughout, new front door and new appliances in the kitchen with a gas stove. Basement has potential for over \$2300 of rental income! New laminate flooring throughout the downstairs, newer kitchen and freshly painted. Exterior features Huge East facing deck, Large well maintained back yard, freshly painted exterior trim, newer Low E Vinyl windows, 15yr old roof, gorgeous front yard and tons of parking. Central location close to to shopping and Hwy. Call for a private viewing today! This home is a must see.