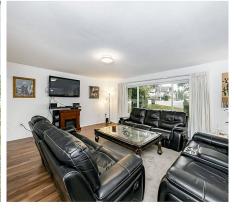

## **11508 140 Street, Surrey**

\$994,900

Located in the heart of Bolivar Heights. Home features 6 bed/3 bath and 2544 sq feet of living space with a 10,158 square foot lot. Main home has a large kitchen, livingroom, dining room plus a "flex" space that can be used as a home office, gym or study area. Features laminate flooring throughout, new front door and new appliances in the kitchen with a gas stove. Basement has potential for over \$2300 of rental income! New laminate flooring throughout the downstairs, newer kitchen and freshly painted. Exterior features Huge East facing deck, Large well maintained back yard, freshly painted exterior trim, newer Low E Vinyl windows, 15yr old roof, gorgeous front yard and tons of parking. Central location close to to shopping and Hwy. Call for a private viewing today! This home is a must see.