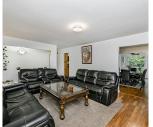

## **11508 140 Street, Surrey**

\$994,900

Located in the heart of Bolivar Heights. Home features 6 bed/3 bath and 2544 sq feet of living space with a 10,158 square foot lot. Main home has a large kitchen, livingroom, dining room plus a "flex" space that can be used as a home office, gym or study area. Features laminate flooring throughout, new front door and new appliances in the kitchen with a gas stove. Basement has potential for over \$2300 of rental income! New laminate flooring throughout the downstairs, newer kitchen and freshly painted. Exterior features Huge East facing deck, Large well maintained back yard, freshly painted exterior trim, newer Low E Vinyl windows, 15yr old roof, gorgeous front yard and tons of parking. Central location close to to shopping and Hwy. Call for a private viewing today! This home is a must see.