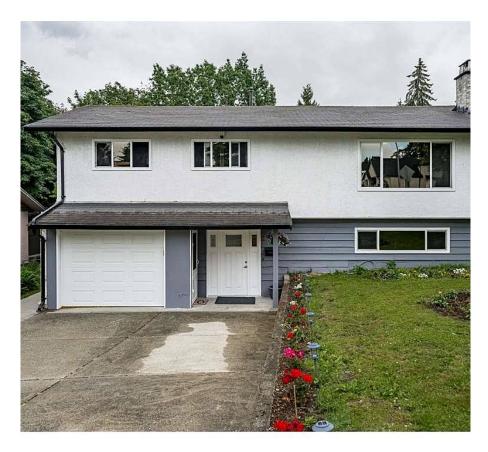

## **11508 140 Street, Surrey**

\$994,900

Located in the heart of Bolivar Heights. Home features 6 bed/3 bath and 2544 sq feet of living space with a 10,158 square foot lot. Main home has a large kitchen, livingroom, dining room plus a "flex" space that can be used as a home office, gym or study area. Features laminate flooring throughout, new front door and new appliances in the kitchen with a gas stove. Basement has potential for over \$2300 of rental income! New laminate flooring throughout the downstairs, newer kitchen and freshly painted. Exterior features Huge East facing deck, Large well maintained back yard, freshly painted exterior trim, newer Low E Vinyl windows, 15yr old roof, gorgeous front yard and tons of parking. Central location close to to shopping and Hwy. Call for a private viewing today! This home is a must see.

## **KEY INFORMATION**

MLS® R2466636

Residential Detached

**Bolivar Heights** 

6 Bedrooms

3 Bathrooms

2,544 SF

10,158 SF Lot