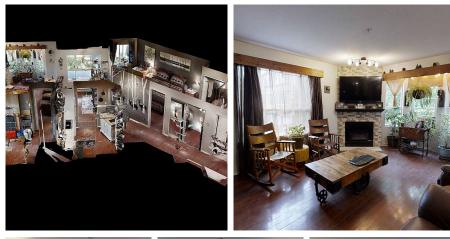

Come view this beautiful 2 bedroom 2 Bathroom CORNER unit at King George Manor! 2 large, very good sized bedrooms, huge balcony! Spacious feeling - nice and bright with lots of windows including bay window. His-and-her closets. Bedrooms are on oppositer sides of unit. Close to Jim Pattison Outpatient Hospital, Surrey Memorial Hospital, King George Skytrain Station, Surrey Place Mall, Green Timbers Park and much more. Well maintained building. 2 parking stalls. Gas is included in the strata fee. 2 pets allowed with restrictions!