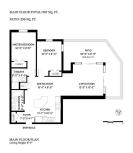

## **KEY INFORMATION**

MLS® R2468853

Residential Attached

Cloverdale

2 Bedrooms

2 Bathrooms

987 SF

\$311.45 Maintenance Fees