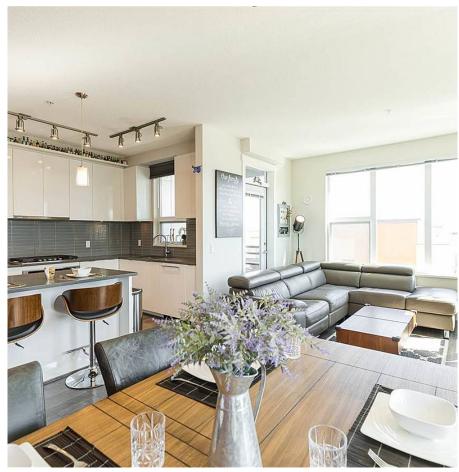

## 523 9311 Alexandra Road, Richmond

\$699,000

Developed and designed by Polygon Development & Robert Ciccozzi Architecture Inc. This subpenthouse, south facing, corner 2 bedroom suite has 9' ceiling throughout all living areas. It also features quality laminate floors, imported porcelain tile flooring in kitchens & bathroom, contemporary wrap-around cabinetry, full-height ceramic tile backsplash, integrated appliances. Hans Grohe faucets & fixtures and quartz countertops. 2 walk-in showers and 1 soaker tub in the bathrooms with ceramic tiles, under-mount porcelain sink. Magnificent views of the Garden City Lands and draws in plenty of natural light in all living spaces. Original owner. 1 parking & 1 locker. Pets/rentals allowed, on-site resident concierge, fully equipped clubhouse. Schools: Tomsett Elementary, MacNeill Secondary.