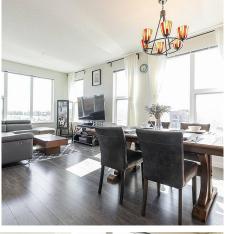

## 523 9311 Alexandra Road, Richmond

\$699,000

Developed and designed by Polygon Development & Robert Ciccozzi Architecture Inc. This subpenthouse, south facing, corner 2 bedroom suite has 9' ceiling throughout all living areas. It also features quality laminate floors, imported porcelain tile flooring in kitchens & bathroom, contemporary wrap-around cabinetry, full-height ceramic tile backsplash, integrated appliances. Hans Grohe faucets & fixtures and quartz countertops. 2 walk-in showers and 1 soaker tub in the bathrooms with ceramic tiles, under-mount porcelain sink. Magnificent views of the Garden City Lands and draws in plenty of natural light in all living spaces. Original owner. 1 parking & 1 locker. Pets/rentals allowed, on-site resident concierge, fully equipped clubhouse. Schools: Tomsett Elementary, MacNeill Secondary.