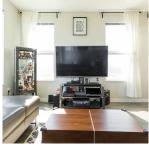

## 523 9311 Alexandra Road, Richmond

\$699,000

Developed and designed by Polygon Development & Robert Ciccozzi Architecture Inc. This subpenthouse, south facing, corner 2 bedroom suite has 9' ceiling throughout all living areas. It also features quality laminate floors, imported porcelain tile flooring in kitchens & bathroom, contemporary wrap-around cabinetry, full-height ceramic tile backsplash, integrated appliances. Hans Grohe faucets & fixtures and quartz countertops. 2 walk-in showers and 1 soaker tub in the bathrooms with ceramic tiles, under-mount porcelain sink. Magnificent views of the Garden City Lands and draws in plenty of natural light in all living spaces. Original owner. 1 parking & 1 locker. Pets/rentals allowed, on-site resident concierge, fully equipped clubhouse. Schools: Tomsett Elementary, MacNeill Secondary.