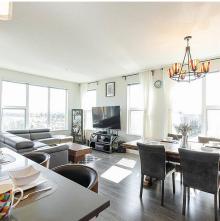

## 523 9311 Alexandra Road, Richmond

\$699,000

Developed and designed by Polygon Development & Robert Ciccozzi Architecture Inc. This subpenthouse, south facing, corner 2 bedroom suite has 9' ceiling throughout all living areas. It also features quality laminate floors, imported porcelain tile flooring in kitchens & bathroom, contemporary wrap-around cabinetry, full-height ceramic tile backsplash, integrated appliances. Hans Grohe faucets & fixtures and quartz countertops. 2 walk-in showers and 1 soaker tub in the bathrooms with ceramic tiles, under-mount porcelain sink. Magnificent views of the Garden City Lands and draws in plenty of natural light in all living spaces. Original owner. 1 parking & 1 locker. Pets/rentals allowed, on-site resident concierge, fully equipped clubhouse. Schools: Tomsett Elementary, MacNeill Secondary.