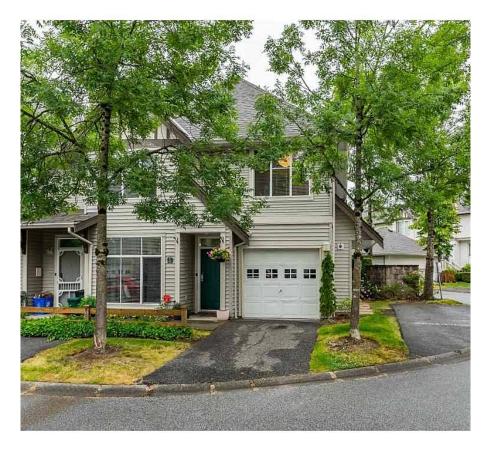

## 21 6465 184a Street, Surrey

\$579,900

Highly Desirable 3bed/3bath, 2 level END UNIT with huge 26x11 Patio in Rosebury Lane is now available! Bright open floor plan with 9 foot ceilings, newer laminate floors, S/S Appliances (Fridge and Dishwasher brand new), new lighting and faucets, Freshly Painted, Gas Fireplace, large kitchen with lots of counter space and maple cabinets. Upstairs features Large Master Bedroom w/private ensuite and walk-in closet, 2 additional bedrooms good size (one w/ walk-in closet) plus a bonus Flex room for an office or kids play room. Complex features N/Gas force air heating, NEW ROOF, and Club House. Close to all levels of schools, shopping and transit.

## **KEY INFORMATION**

MLS® R2470378

Residential Attached

Cloverdale

3 Bedrooms

3 Bathrooms

1,460 SF

Year Built: 1997