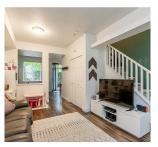

## 21 6465 184a Street, Surrey

\$579,900

Highly Desirable 3bed/3bath, 2 level END UNIT with huge 26x11 Patio in Rosebury Lane is now available! Bright open floor plan with 9 foot ceilings, newer laminate floors, S/S Appliances (Fridge and Dishwasher brand new), new lighting and faucets, Freshly Painted, Gas Fireplace, large kitchen with lots of counter space and maple cabinets. Upstairs features Large Master Bedroom w/private ensuite and walk-in closet, 2 additional bedrooms good size (one w/ walk-in closet) plus a bonus Flex room for an office or kids play room. Complex features N/Gas force air heating, NEW ROOF, and Club House. Close to all levels of schools, shopping and transit.