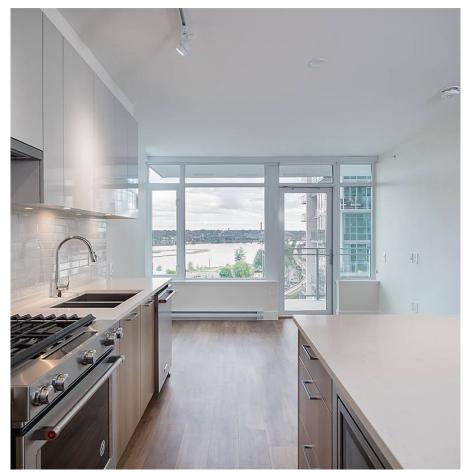

## 909 258 Nelson's Court, New Westminster

\$509,900

Welcome to THE COLUMBIA by WESGROUP in the heart of New Westminster's BREWERY DISTRICT (an established walk-to-everything community located on rapid transit). This BRAND NEW 1 bedroom is bright, spacious and offers views of the mountains and river beyond. Finishes include quartz counter tops, laminate flooring throughout, Kohler faucets & quality Kitchen Aid appliances-gas convention range. Incredible value for a never been occupied home with GST paid by the Seller. Includes parking and storage. Also included is access to the Brewery District's famed 10,000+ sq.ft. private amenity gym and club.