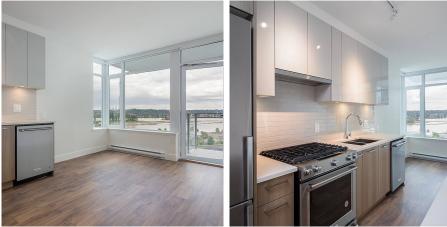

## 909 258 Nelson's Court, New Westminster

\$509,900

Welcome to THE COLUMBIA by WESGROUP in the heart of New Westminster's BREWERY DISTRICT (an established walk-to-everything community located on rapid transit). This BRAND NEW 1 bedroom is bright, spacious and offers views of the mountains and river beyond. Finishes include quartz counter tops, laminate flooring throughout, Kohler faucets & quality Kitchen Aid appliances-gas convention range. Incredible value for a never been occupied home with GST paid by the Seller. Includes parking and storage. Also included is access to the Brewery District's famed 10,000+ sq.ft. private amenity gym and club.