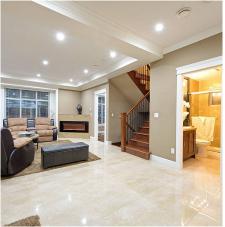

## 1488 E 30th Avenue, Vancouver

\$2,298,000

LOCATION, LOCATION! NEWER CUSTOM BUILT 3 LEVEL LUXURY HOME IN A MOST DESIRABLE AREA! 6 BEDROOMS AND 4 BATHROOMS IN THE MAIN HOUSE + 2 SUITES! PLUS 2 BEDROOM LANE-WAY HOME FOR A GREAT MORTGAGE HELPER. THIS HOME has it all A/C, custom designed with all the Bells and Whistles! NORTH FACING, STEPS TO Very POPULAR KENSINGTON PARK & REC CENTER AND Lord Selkirk **ELEMENTARY SCHOOL AND Gladstone** SECONDARY SCHOOL, BUSTLING VICTORIA STREET SHOPS AND RESTAURANTS NEARBY! EASY ACCESS TO UBC VIA TRANSIT AND 10 MINUTE TO DTOWN! COME SEE ME TODAY! BASEMENT AND LANEWAY ARE RENTED FOR \$3,575.00.