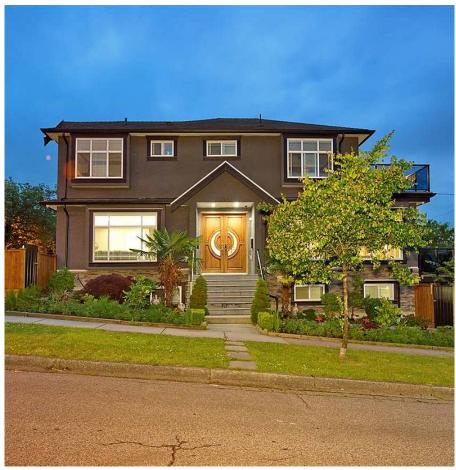

## 1488 E 30th Avenue, Vancouver

\$2,298,000

LOCATION, LOCATION! NEWER CUSTOM BUILT 3 LEVEL LUXURY HOME IN A MOST DESIRABLE AREA! 6 BEDROOMS AND 4 BATHROOMS IN THE MAIN HOUSE + 2 SUITES! PLUS 2 BEDROOM LANE-WAY HOME FOR A GREAT MORTGAGE HELPER. THIS HOME has it all A/C, custom designed with all the Bells and Whistles! NORTH FACING, STEPS TO Very POPULAR KENSINGTON PARK & REC CENTER AND Lord Selkirk **ELEMENTARY SCHOOL AND Gladstone** SECONDARY SCHOOL, BUSTLING VICTORIA STREET SHOPS AND RESTAURANTS NEARBY! EASY ACCESS TO UBC VIA TRANSIT AND 10 MINUTE TO DTOWN! COME SEE ME TODAY! BASEMENT AND LANEWAY ARE RENTED FOR \$3,575.00.

## **KEY INFORMATION**

MLS® R2472024

Residential Detached

Knight

10 Bedrooms

8 Bathrooms

3,764 SF

4,474 SF Lot

## **FEATURES**

Year Built: 2014

Views: CITY AND MOUNTAIN VIEWS

Listed By: rennie & associates realty ltd.

Ester Hsieh PREC\*
778.552.4921
ehsieh@rennie.com
rennie.com/esterhsieh