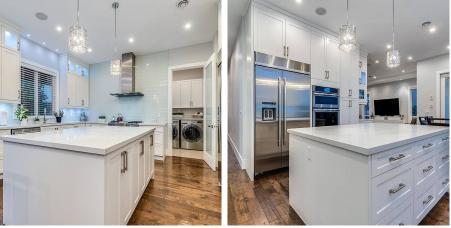

## 1402 Seventh Avenue, New Westminster

\$1,998,000

**Derek Kai** PREC\* 604.868.1666 dkai@rennie.com rennie.com/derekkai Stunning custom-built, modern masterpiece located on a corner lot in the highly sought-after West-End of New Westminster! This beautifully built modern home features open floorplan w/over 3700 sqft of luxury living.Main floor features kitchen showcasing ss appliances, soft close cabinets, modern glass backsplash, large island, gas stove with hood fan, bi microwave, wall oven+spice kitchen!Features fam room, dining&living room +den. Up features 4 beds incl. large master w/spalike ensuite ,large WIC+covered deck! Down feats.1 bed suite w/ large rec room, kitchen and living area. Built with detailed craftmanship; the home features 6-zone radiant heat, AC, HRV, BI speakers, high-end plumbing fixtures, hardwood floors, indoor/outdoor gas fireplaces, 8-camera security, and triple detached garage!