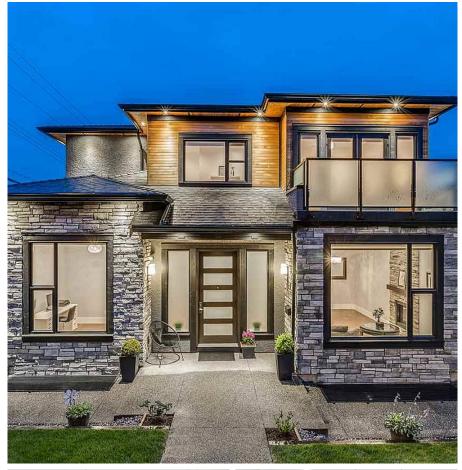

## 1402 Seventh Avenue, New Westminster

\$1,998,000

**Derek Kai** PREC\* 604.868.1666 dkai@rennie.com rennie.com/derekkai Stunning custom-built, modern masterpiece located on a corner lot in the highly sought-after West-End of New Westminster! This beautifully built modern home features open floorplan w/over 3700 sqft of luxury living.Main floor features kitchen showcasing ss appliances, soft close cabinets, modern glass backsplash, large island, gas stove with hood fan, bi microwave, wall oven+spice kitchen!Features fam room, dining&living room +den. Up features 4 beds incl. large master w/spalike ensuite ,large WIC+covered deck! Down feats.1 bed suite w/ large rec room, kitchen and living area. Built with detailed craftmanship; the home features 6-zone radiant heat, AC, HRV, BI speakers, high-end plumbing fixtures, hardwood floors, indoor/outdoor gas fireplaces, 8-camera security, and triple detached garage!

## **KEY INFORMATION**

MLS® R2472460 Residential Detached West End 7 Bedrooms 6 Bathrooms 3,789 SF 6,076 SF Lot

## FEATURES

Year Built: 2016 Views: City Listed By: rennie & associates realty ltd.

\* PERSONAL REAL ESTATE CORPORATION. THIS COMMUNICATION IS NOT INTENDED TO CAUSE OR INDUCE A BREACH OF AN EXISTING AGREEMENT(S). E.& O.E