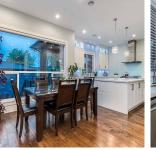

## 1402 Seventh Avenue, New Westminster

\$1,998,000

**Derek Kai** PREC\* 604.868.1666 dkai@rennie.com rennie.com/derekkai Stunning custom-built, modern masterpiece located on a corner lot in the highly sought-after West-End of New Westminster! This beautifully built modern home features open floorplan w/over 3700 sqft of luxury living.Main floor features kitchen showcasing ss appliances, soft close cabinets, modern glass backsplash, large island, gas stove with hood fan, bi microwave, wall oven+spice kitchen!Features fam room, dining&living room +den. Up features 4 beds incl. large master w/spalike ensuite ,large WIC+covered deck! Down feats.1 bed suite w/ large rec room, kitchen and living area. Built with detailed craftmanship; the home features 6-zone radiant heat, AC, HRV, BI speakers, high-end plumbing fixtures, hardwood floors, indoor/outdoor gas fireplaces, 8-camera security, and triple detached garage!