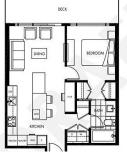

## **KEY INFORMATION**

MLS® R2472622 Residential Attached Brentwood Park 1 Bedroom 1 Bathroom 560 SF \$317.00 Maintenance Fees