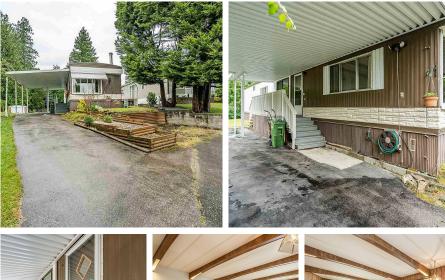

## 30 2035 Martens Street, Abbotsford

\$125,000

Quiet & peaceful living @ Maplewood Estates in Abbotsford! Nicely located within the park cul-desac, enjoy the private greenspace behind you, central location & easy Highway access. Oversized bright living room w/separate dining area, great eat-in kitchen layout w/tons of cabinets for extra storage & sun filled window over the sink. Large master, good sized 2nd bedroom, garden shed, lots of green space, 1 covered parking spot leading right to your front door & room for 1 more vehicle in the driveway. Private living awaits you at Maplewood Estates; 55+ age restriction, allows 1 small pet (1 dog 12" at shoulder or 1 cat), no rentals, pad fee is \$678.55 per month; call today to view!