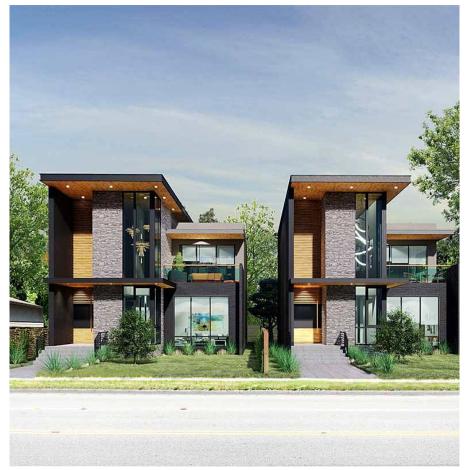

## **12971 88 Avenue, Surrey**

\$998,000

Custom build your DREAM HOMES on this progressing subdivided lot. Situated on almost 10,000 sq/ft of land, each lot will amount to over 4500 sq ft. & will accommodate you building 2 homes. Build your residences with legal mortgage helper suite. Back Laneway access provides ease of passage with room to park 4 cars on each lot. Neighbouring Trees in and around lot have city and neighbour approval for removal. The pending sub-division awaits PLA from the city this summer and has been paid for. Possibilities are endless! Located in the highly desirable neighbourhood of Queen Mary Park, with proximity to reputable elmentary schools, shopping, outdoor amenities, & recreational activities, your picturesque lifestyle will easily become a reality. MUST SEE VIRTUAL TOUR!