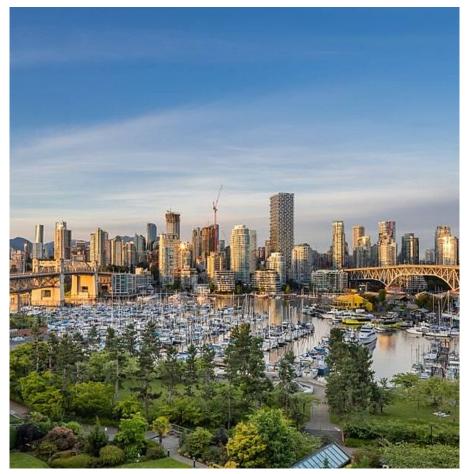

## 901 1470 Pennyfarthing Drive, Vancouver

\$2,489,000

Extraordinary residence like no other, views beyond spectacular! Rare 2 bdrm/2 bath Sub-PH w/Massive Private Terrace & picture postcard views. Impeccable finishings, a pride in ownership, unbeatable location is unmistakable in this sophisticated abode. Enter the open livrm/din rm & study w/gas f/p & floor to ceiling windows opening towards magnificent False Creek, Downtown & NS Mts view. Extend your living outdoors on your enchanting 1,900 SqFt. Terrace w/270 degrees views. Retreat to the luxurious mst bdrm w/spa-like bath w/NuHeat flooring, Crema Marfil marble tile flrs, Dual shower. Superb amenities incl. indoor pool, gym, racquetball court, workshop, gardens. Proactive bldg, plumbing & roof done. Walk, bike, boat, Uber to the city or Granville Is. 2 parking, 1 locker incl.

## **FEATURES**

Year Built: 1985

Views: PANORAMIC WATER, CITY & MTNS Listed By: rennie & associates realty ltd.

Salina Kai PREC\* 604.773.7013 skai@rennie.com rennie.com/salinakai

Danny Chow PREC\* 604.765.2469 dchow@rennie.com rennie.com/dannychow