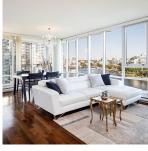

## 1206 980 Cooperage Way, Vancouver

\$1,560,000

Welcome to WATERFRONT LIVING at prestigious COOPER'S POINTE by Concord Pacific. Savor the TRANQUILITY - in this STUNNING and DIRECT WATER and Beautiful FALSE CREEK VIEW from every room. LIVE an ACTIVE LIFESTYLE - walk to seawall, park, marina, shopping and dining. Enjoy FUNCTIONALITY with 2BED + 2BATH + DEN (can be a bedroom) + FLEX plan in this prime location of DT Vancouver. A truly exceptional home to LIVE IN or to INVEST. The building offers full time CONCIERGE and exclusive ACCESS to "CLUB ESPRIT" offering indoor lap pool, sauna/steam room, bowling alley, theatre, gym, party room and kayaks. Covid protocol in effect (Covid waiver, mask and gloves provided).