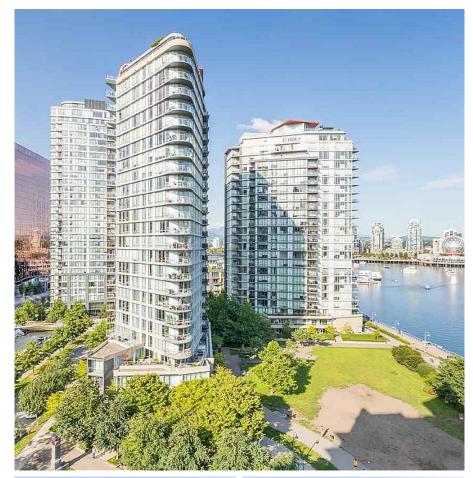

## 1206 980 Cooperage Way, Vancouver

\$1,560,000

Welcome to WATERFRONT LIVING at prestigious COOPER'S POINTE by Concord Pacific. Savor the TRANQUILITY - in this STUNNING and DIRECT WATER and Beautiful FALSE CREEK VIEW from every room. LIVE an ACTIVE LIFESTYLE - walk to seawall, park, marina, shopping and dining. Enjoy FUNCTIONALITY with 2BED + 2BATH + DEN (can be a bedroom) + FLEX plan in this prime location of DT Vancouver. A truly exceptional home to LIVE IN or to INVEST. The building offers full time CONCIERGE and exclusive ACCESS to "CLUB ESPRIT" offering indoor lap pool, sauna/steam room, bowling alley, theatre, gym, party room and kayaks. Covid protocol in effect (Covid waiver, mask and gloves provided).

## **FEATURES**

Year Built: 2008

Views: WATER AND PARK

Listed By: rennie & associates realty ltd.

Linda Kang 604.787.5923 lkang@rennie.com rennie.com/lindakang