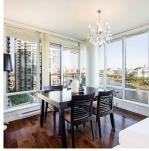

## 1206 980 Cooperage Way, Vancouver

\$1,560,000

Welcome to WATERFRONT LIVING at prestigious COOPER'S POINTE by Concord Pacific. Savor the TRANQUILITY - in this STUNNING and DIRECT WATER and Beautiful FALSE CREEK VIEW from every room. LIVE an ACTIVE LIFESTYLE - walk to seawall, park, marina, shopping and dining. Enjoy FUNCTIONALITY with 2BED + 2BATH + DEN (can be a bedroom) + FLEX plan in this prime location of DT Vancouver. A truly exceptional home to LIVE IN or to INVEST. The building offers full time CONCIERGE and exclusive ACCESS to "CLUB ESPRIT" offering indoor lap pool, sauna/steam room, bowling alley, theatre, gym, party room and kayaks. Covid protocol in effect (Covid waiver, mask and gloves provided).