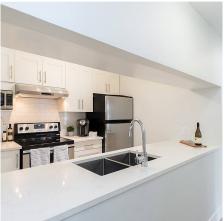

## 202 863 W 16th Avenue, Vancouver

\$799,900

Welcome to Berkerly Court - A boutique, FULLY RAINSCREENED, well maintained strata in the trendy & walkable Fairview area. Walk into your COMPLETELY RENOVATED South Facing, 2 Bdrm + 2 FULL BATH home with plenty of sunlight, 2 balconies & an open functional layout. FLOOR TO CEILING MODERN renos incl: flooring, baseboards, designer paint/wall paper, new kitchen with S/S appl, Quartz counters, luxurious baths incl shower in ensuite & flat ceilings. Extras include custom bar in living room with 2 bar fridges, closet organizers & wood decking on the balcony off the living room. Centrally located between Oak & Cambie, your home is a walker's paradise steps from transit incl the future Broadway Skytrain, VGH, restaurants, shopping, parks, schools & Douglas Park Community centre. 1 pkg incl.