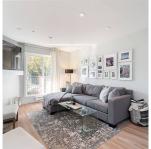

## 202 863 W 16th Avenue, Vancouver

\$799,900

Welcome to Berkerly Court - A boutique, FULLY RAINSCREENED, well maintained strata in the trendy & walkable Fairview area. Walk into your COMPLETELY RENOVATED South Facing, 2 Bdrm + 2 FULL BATH home with plenty of sunlight, 2 balconies & an open functional layout. FLOOR TO CEILING MODERN renos incl: flooring, baseboards, designer paint/wall paper, new kitchen with S/S appl, Quartz counters, luxurious baths incl shower in ensuite & flat ceilings. Extras include custom bar in living room with 2 bar fridges, closet organizers & wood decking on the balcony off the living room. Centrally located between Oak & Cambie, your home is a walker's paradise steps from transit incl the future Broadway Skytrain, VGH, restaurants, shopping, parks, schools & Douglas Park Community centre. 1 pkg incl.