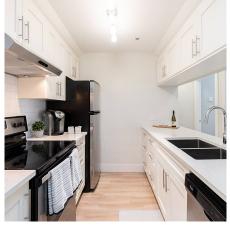

## 202 863 W 16th Avenue, Vancouver

\$799,900

Welcome to Berkerly Court - A boutique, FULLY RAINSCREENED, well maintained strata in the trendy & walkable Fairview area. Walk into your COMPLETELY RENOVATED South Facing, 2 Bdrm + 2 FULL BATH home with plenty of sunlight, 2 balconies & an open functional layout. FLOOR TO CEILING MODERN renos incl: flooring, baseboards, designer paint/wall paper, new kitchen with S/S appl, Quartz counters, luxurious baths incl shower in ensuite & flat ceilings. Extras include custom bar in living room with 2 bar fridges, closet organizers & wood decking on the balcony off the living room. Centrally located between Oak & Cambie, your home is a walker's paradise steps from transit incl the future Broadway Skytrain, VGH, restaurants, shopping, parks, schools & Douglas Park Community centre. 1 pkg incl.