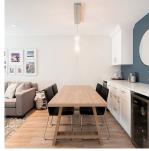

## 202 863 W 16th Avenue, Vancouver

\$799,900

Welcome to Berkerly Court - A boutique, FULLY RAINSCREENED, well maintained strata in the trendy & walkable Fairview area. Walk into your COMPLETELY RENOVATED South Facing, 2 Bdrm + 2 FULL BATH home with plenty of sunlight, 2 balconies & an open functional layout. FLOOR TO CEILING MODERN renos incl: flooring, baseboards, designer paint/wall paper, new kitchen with S/S appl, Quartz counters, luxurious baths incl shower in ensuite & flat ceilings. Extras include custom bar in living room with 2 bar fridges, closet organizers & wood decking on the balcony off the living room. Centrally located between Oak & Cambie, your home is a walker's paradise steps from transit incl the future Broadway Skytrain, VGH, restaurants, shopping, parks, schools & Douglas Park Community centre. 1 pkg incl.