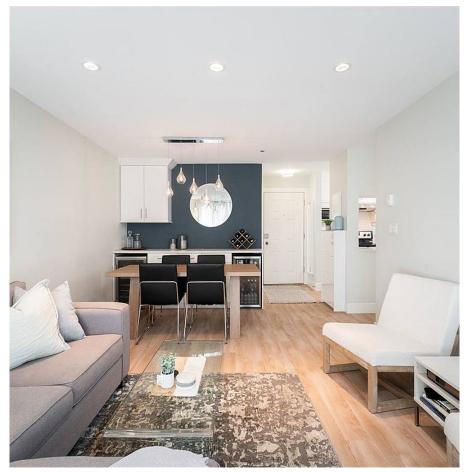

## 202 863 W 16th Avenue, Vancouver

\$799,900

Welcome to Berkerly Court - A boutique, FULLY RAINSCREENED, well maintained strata in the trendy & walkable Fairview area. Walk into your COMPLETELY RENOVATED South Facing, 2 Bdrm + 2 FULL BATH home with plenty of sunlight, 2 balconies & an open functional layout. FLOOR TO CEILING MODERN renos incl: flooring, baseboards, designer paint/wall paper, new kitchen with S/S appl, Quartz counters, luxurious baths incl shower in ensuite & flat ceilings. Extras include custom bar in living room with 2 bar fridges, closet organizers & wood decking on the balcony off the living room. Centrally located between Oak & Cambie, your home is a walker's paradise steps from transit incl the future Broadway Skytrain, VGH, restaurants, shopping, parks, schools & Douglas Park Community centre. 1 pkg incl.