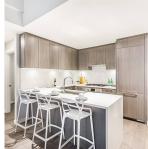

ETON by POLYGON, nestled in the prestigious parkside community of UBC, is home to this brand new PENTHOUSE. Airy 14 ft ceilings, BOSCH appliances throughout the gourmet kitchen, with seating for 4 at the island, provides for effortless entertaining. Bedrooms located on opposite sides of each other, affords the utmost privacy in the residence, coupled with a functional DEN that solves all of your storage needs. Over height ceilings in the household gives the space a welcoming & inviting feel. With groceries, coffee shops, restaurants, pharmacy and a community centre at your doorstep, this neighbourhood truly caters to a seamless lifestyle. GST PAID!