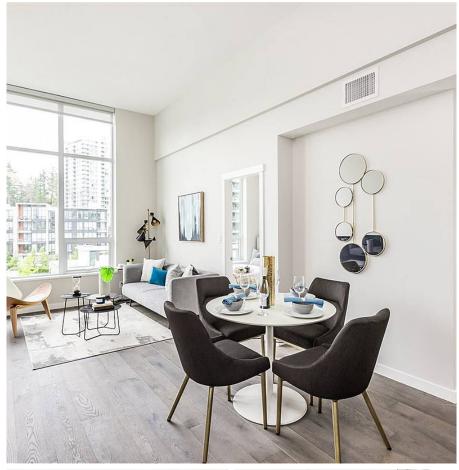

ETON by POLYGON, nestled in the prestigious parkside community of UBC, is home to this brand new PENTHOUSE. Airy 14 ft ceilings, BOSCH appliances throughout the gourmet kitchen, with seating for 4 at the island, provides for effortless entertaining. Bedrooms located on opposite sides of each other, affords the utmost privacy in the residence, coupled with a functional DEN that solves all of your storage needs. Over height ceilings in the household gives the space a welcoming & inviting feel. With groceries, coffee shops, restaurants, pharmacy and a community centre at your doorstep, this neighbourhood truly caters to a seamless lifestyle. GST PAID!