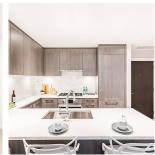

ETON by POLYGON, nestled in the prestigious parkside community of UBC, is home to this brand new PENTHOUSE. Airy 14 ft ceilings, BOSCH appliances throughout the gourmet kitchen, with seating for 4 at the island, provides for effortless entertaining. Bedrooms located on opposite sides of each other, affords the utmost privacy in the residence, coupled with a functional DEN that solves all of your storage needs. Over height ceilings in the household gives the space a welcoming & inviting feel. With groceries, coffee shops, restaurants, pharmacy and a community centre at your doorstep, this neighbourhood truly caters to a seamless lifestyle. GST PAID!