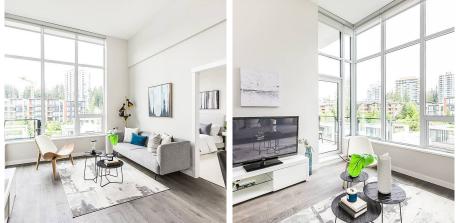

ETON by POLYGON, nestled in the prestigious parkside community of UBC, is home to this brand new PENTHOUSE. Airy 14 ft ceilings, BOSCH appliances throughout the gourmet kitchen, with seating for 4 at the island, provides for effortless entertaining. Bedrooms located on opposite sides of each other, affords the utmost privacy in the residence, coupled with a functional DEN that solves all of your storage needs. Over height ceilings in the household gives the space a welcoming & inviting feel. With groceries, coffee shops, restaurants, pharmacy and a community centre at your doorstep, this neighbourhood truly caters to a seamless lifestyle. GST PAID!