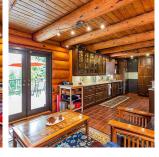

## 10588 Shaw Street, Mission

\$1,490,000

This one is not to be missed! This beautifully built 3,000 SF custom Artisan built LOG home. Full panoramic views of valley & hills in distance. 4.49 Acres of manicured grounds & impressive gate entry with full privacy from the outside. This home is spread over 3 levels with a Chefs kitchen, SS appliances, Gas stove, SS dishwasher and Garbage compactor. 3 bedroom, 3 bathroom, family room + office. 4th bedroom possible. Basement has a sauna, craft area, gym! 2 yr old DEEP Drilled well 245' UV light/softener/pump. Auto Start generator. Double car garage. Property has room for many RVS!