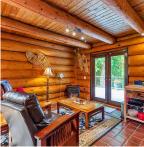

## 10588 Shaw Street, Mission

\$1,490,000

This one is not to be missed! This beautifully built 3,000 SF custom Artisan built LOG home. Full panoramic views of valley & hills in distance. 4.49 Acres of manicured grounds & impressive gate entry with full privacy from the outside. This home is spread over 3 levels with a Chefs kitchen, SS appliances, Gas stove, SS dishwasher and Garbage compactor. 3 bedroom, 3 bathroom, family room + office. 4th bedroom possible. Basement has a sauna, craft area, gym! 2 yr old DEEP Drilled well 245' UV light/softener/pump. Auto Start generator. Double car garage. Property has room for many RVS!