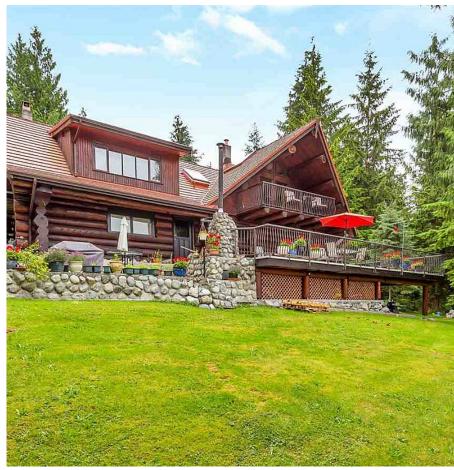

## 10588 Shaw Street, Mission

\$1,490,000

This one is not to be missed! This beautifully built 3,000 SF custom Artisan built LOG home. Full panoramic views of valley & hills in distance. 4.49 Acres of manicured grounds & impressive gate entry with full privacy from the outside. This home is spread over 3 levels with a Chefs kitchen, SS appliances, Gas stove, SS dishwasher and Garbage compactor. 3 bedroom, 3 bathroom, family room + office. 4th bedroom possible. Basement has a sauna, craft area, gym! 2 yr old DEEP Drilled well 245' UV light/softener/pump. Auto Start generator. Double car garage. Property has room for many RVS!