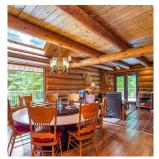

## 10588 Shaw Street, Mission

\$1,490,000

This one is not to be missed! This beautifully built 3,000 SF custom Artisan built LOG home. Full panoramic views of valley & hills in distance. 4.49 Acres of manicured grounds & impressive gate entry with full privacy from the outside. This home is spread over 3 levels with a Chefs kitchen, SS appliances, Gas stove, SS dishwasher and Garbage compactor. 3 bedroom, 3 bathroom, family room + office. 4th bedroom possible. Basement has a sauna, craft area, gym! 2 yr old DEEP Drilled well 245' UV light/softener/pump. Auto Start generator. Double car garage. Property has room for many RVS!