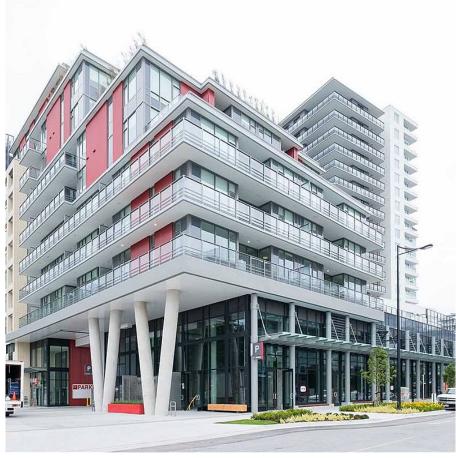

## 617 3451 Sawmill Crescent, Vancouver

\$689,000

Welcome home to your 2 BDRM + 2 BATH + FLEX at the Opus at Quartet. The bright, open livrm w/ over-height ceiling leads to a covered balcony facing a peaceful courtyard. Envious Chefs Kitch w/ s/s fridge w/ water dispenser, 5 burner JennAir gas stove, stone ctrs & plenty of cupboards. Relax in the spacious bdrms w/ Lg windows & generous sized closets. Unwind in the spa-like baths w/ NuHeat floors, floating vanity & soaker tub & dbl sized shower w/ rainshower style head. Modern conveniences incl. NEST temp control for heating/cooling system & USB plugs. Exceptional amenities inc. gym, party rm + access to CLUBCENTRAL w/ aquatic, court, party & kids area. Steps to everyday essentials at Town Centre for shopping & eateries plus nearby riverfront walking & cycling paths. 1 Parking & 1 Locker.