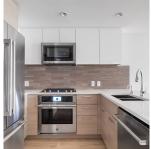

## 617 3451 Sawmill Crescent, Vancouver

\$689,000

Welcome home to your 2 BDRM + 2 BATH + FLEX at the Opus at Quartet. The bright, open livrm w/ over-height ceiling leads to a covered balcony facing a peaceful courtyard. Envious Chefs Kitch w/ s/s fridge w/ water dispenser, 5 burner JennAir gas stove, stone ctrs & plenty of cupboards. Relax in the spacious bdrms w/ Lg windows & generous sized closets. Unwind in the spa-like baths w/ NuHeat floors, floating vanity & soaker tub & dbl sized shower w/ rainshower style head. Modern conveniences incl. NEST temp control for heating/cooling system & USB plugs. Exceptional amenities inc. gym, party rm + access to CLUBCENTRAL w/ aquatic, court, party & kids area. Steps to everyday essentials at Town Centre for shopping & eateries plus nearby riverfront walking & cycling paths. 1 Parking & 1 Locker.