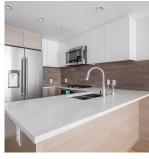

## 617 3451 Sawmill Crescent, Vancouver

\$689,000

Welcome home to your 2 BDRM + 2 BATH + FLEX at the Opus at Quartet. The bright, open livrm w/ over-height ceiling leads to a covered balcony facing a peaceful courtyard. Envious Chefs Kitch w/ s/s fridge w/ water dispenser, 5 burner JennAir gas stove, stone ctrs & plenty of cupboards. Relax in the spacious bdrms w/ Lg windows & generous sized closets. Unwind in the spa-like baths w/ NuHeat floors, floating vanity & soaker tub & dbl sized shower w/ rainshower style head. Modern conveniences incl. NEST temp control for heating/cooling system & USB plugs. Exceptional amenities inc. gym, party rm + access to CLUBCENTRAL w/ aquatic, court, party & kids area. Steps to everyday essentials at Town Centre for shopping & eateries plus nearby riverfront walking & cycling paths. 1 Parking & 1 Locker.