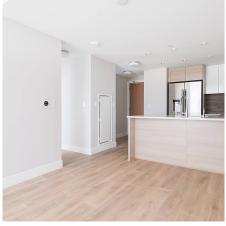

## 617 3451 Sawmill Crescent, Vancouver

\$689,000

Welcome home to your 2 BDRM + 2 BATH + FLEX at the Opus at Quartet. The bright, open livrm w/ over-height ceiling leads to a covered balcony facing a peaceful courtyard. Envious Chefs Kitch w/ s/s fridge w/ water dispenser, 5 burner JennAir gas stove, stone ctrs & plenty of cupboards. Relax in the spacious bdrms w/ Lg windows & generous sized closets. Unwind in the spa-like baths w/ NuHeat floors, floating vanity & soaker tub & dbl sized shower w/ rainshower style head. Modern conveniences incl. NEST temp control for heating/cooling system & USB plugs. Exceptional amenities inc. gym, party rm + access to CLUBCENTRAL w/ aquatic, court, party & kids area. Steps to everyday essentials at Town Centre for shopping & eateries plus nearby riverfront walking & cycling paths. 1 Parking & 1 Locker.