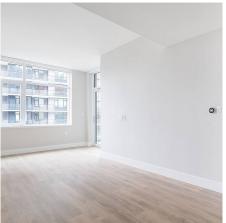

## 617 3451 Sawmill Crescent, Vancouver

\$689,000

Welcome home to your 2 BDRM + 2 BATH + FLEX at the Opus at Quartet. The bright, open livrm w/ over-height ceiling leads to a covered balcony facing a peaceful courtyard. Envious Chefs Kitch w/ s/s fridge w/ water dispenser, 5 burner JennAir gas stove, stone ctrs & plenty of cupboards. Relax in the spacious bdrms w/ Lg windows & generous sized closets. Unwind in the spa-like baths w/ NuHeat floors, floating vanity & soaker tub & dbl sized shower w/ rainshower style head. Modern conveniences incl. NEST temp control for heating/cooling system & USB plugs. Exceptional amenities inc. gym, party rm + access to CLUBCENTRAL w/ aquatic, court, party & kids area. Steps to everyday essentials at Town Centre for shopping & eateries plus nearby riverfront walking & cycling paths. 1 Parking & 1 Locker.