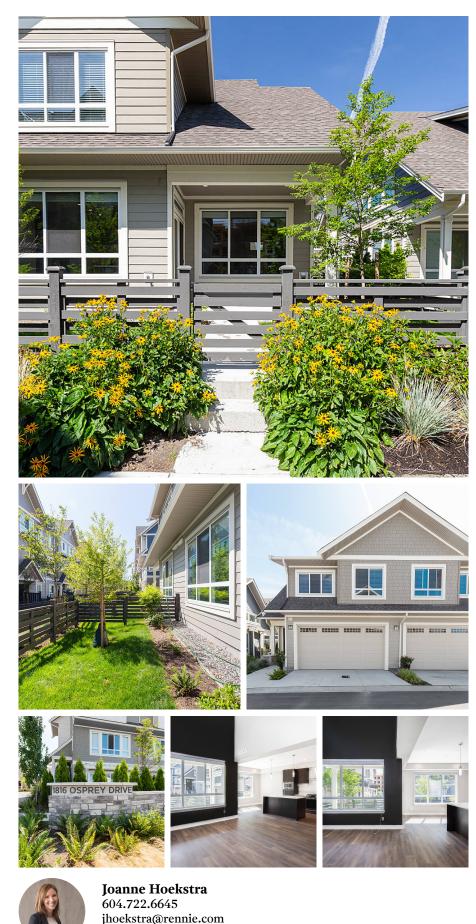

## 204 1816 Osprey Drive, Tsawwassen

\$775,000

Don't miss this two-level popular duplex plan in Pelican Cove One with side by side double car garage. The main floor features an open plan with 14ft vaulted ceilings in the living room and a cozy gas fireplace. Comfortable living with forced air heating throughout, full sized stainless steel appliances, including a gas range and side-by-side washer/dryer in a separate spacious laundry room. The private fenced yard and sunny patio face the inner courtyard steps from the new park. Located just a short walk to the ocean and shopping centers Tsawwassen Mills and Tsawwassen Commons, Pelican Cove is situated in one of the Lower Mainland's most beautiful landscapes, close to top rated schools, golf, Point Roberts and 20 minutes to YVR. This home is brand new and move in ready!