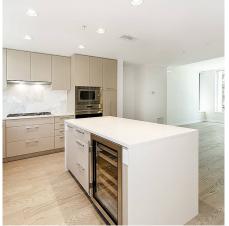

## 8 3483 Ross Drive, Vancouver

\$3,999,900

Surrounded by parks, playgrounds, tree-lined greenway, The Residences at Nobel Park is another masterpiece by Polygon at UBC Wesbrook. The nearby village square is animated by a growing mix of restaurants, boutique shops and services offering everyday conveniences. Unbeatable school district, including Norma Rose Point Elementary School, University Hill Secondary School, St. George's School and West Point Grey Academy. Downtown Vancouver is also just minutes away. This concrete gracious townhouse features amble natural light, airy ambience 9-feet high ceiling, marble tile backsplash, European-style thermostatic shower system, expansive low-E glazed windows, modern temp control system, generous private rooftop deck, gourmet kitchens and spa inspired bathrooms. Proud to show!