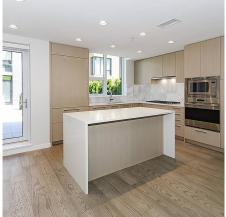

## 8 3483 Ross Drive, Vancouver

\$3,999,900

Surrounded by parks, playgrounds, tree-lined greenway, The Residences at Nobel Park is another masterpiece by Polygon at UBC Wesbrook. The nearby village square is animated by a growing mix of restaurants, boutique shops and services offering everyday conveniences. Unbeatable school district, including Norma Rose Point Elementary School, University Hill Secondary School, St. George's School and West Point Grey Academy. Downtown Vancouver is also just minutes away. This concrete gracious townhouse features amble natural light, airy ambience 9-feet high ceiling, marble tile backsplash, European-style thermostatic shower system, expansive low-E glazed windows, modern temp control system, generous private rooftop deck, gourmet kitchens and spa inspired bathrooms. Proud to show!