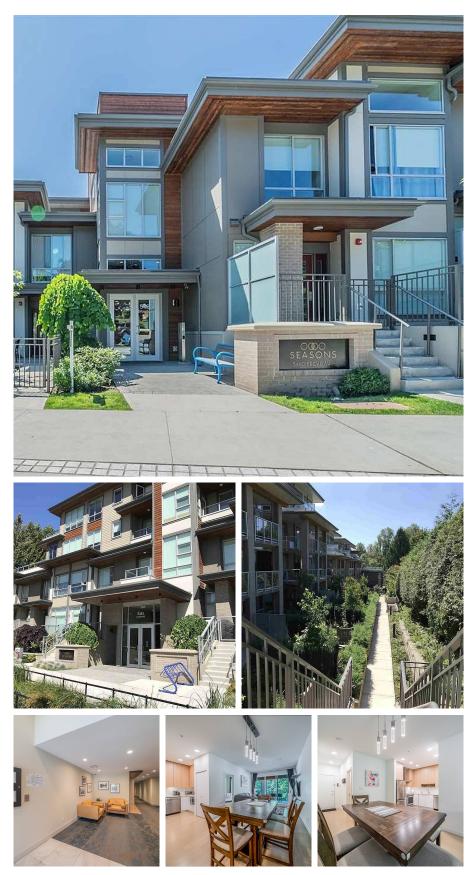

## 301 5460 Broadway, Burnaby

\$689,900

Asad Lalji 604.908.7879 alalji@rennie.com rennie.com/asadlalji

THIS COMMUNICATION IS NOT INTENDED TO CAUSE OR INDUCE A BREACH OF AN EXISTING AGREEMENT(S). E.& O.E

SEASONS by Ledingham McAllister near Brentwood Mall but in a quiet residential area away from the crowds. One of the most spacious two bedroom units in the building with a unique open layout that fits house size furniture. Massive COVERED DECK (225 sqft) allows for well over a thousand square feet of indoor/outdoor living with a private treed outlook. This rare sub penthouse level unit can be accessed without using elevators or stairs right from the street as the building has two entrances! Features include high ceilings, softclose cabinets, quartz countertops and S/S KitchenAid appliances. Surrounded by lush and beautifully manicured gardens. Steps to the Skytrain. Pet & Rental friendly. Parkcrest Elementary & Burnaby North Secondary catchment. Like new & under New Home Warranty.