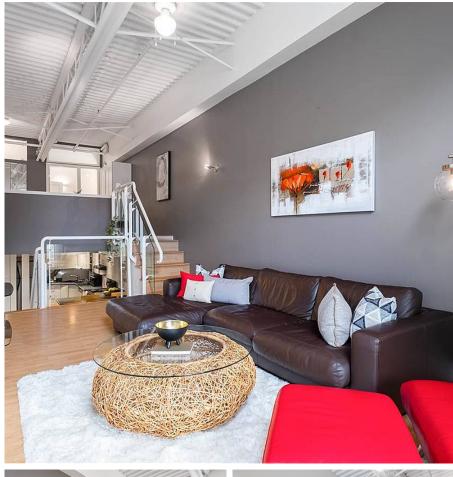

## U9 238 E 10th Avenue, Vancouver

\$649,900

Shelly Vellani PREC\* 604.710.3681 svellani@rennie.com rennie.com/shellyvellani LIVE. WORK. STUDIO 10, a boutique midrise located in the heart of vibrant Mount Pleasant offers this rare New York style LOFT & CORNER PENTHOUSE. The airy 15 ft ceilings provide an open and dynamic feel in this exquisite home. The unique floorplan exhibits over 800 SqFt; a grand entertaining living area with ample space for guests, formal dining area for dinner parties or quiet nights in & a Loft Style bedroom offering complete privacy. Exposed steel beams and aluminum panelling throughout the home create true character in this residence. INCLUDES: Bike Storage, Parking & Air Conditioning! With proximity to groceries, shopping, award winning dining & future Mount Pleasant Skytrain just steps away, an effortless lifestyle awaits. Must See Virtual Tour! Showings by Appointment Sun Aug 9th