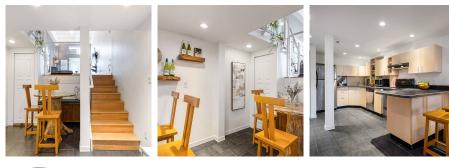

## U9 238 E 10th Avenue, Vancouver

\$649,900

Shelly Vellani PREC\* 604.710.3681 svellani@rennie.com rennie.com/shellyvellani LIVE. WORK. STUDIO 10, a boutique midrise located in the heart of vibrant Mount Pleasant offers this rare New York style LOFT & CORNER PENTHOUSE. The airy 15 ft ceilings provide an open and dynamic feel in this exquisite home. The unique floorplan exhibits over 800 SqFt; a grand entertaining living area with ample space for guests, formal dining area for dinner parties or quiet nights in & a Loft Style bedroom offering complete privacy. Exposed steel beams and aluminum panelling throughout the home create true character in this residence. INCLUDES: Bike Storage, Parking & Air Conditioning! With proximity to groceries, shopping, award winning dining & future Mount Pleasant Skytrain just steps away, an effortless lifestyle awaits. Must See Virtual Tour! Showings by Appointment Sun Aug 9th