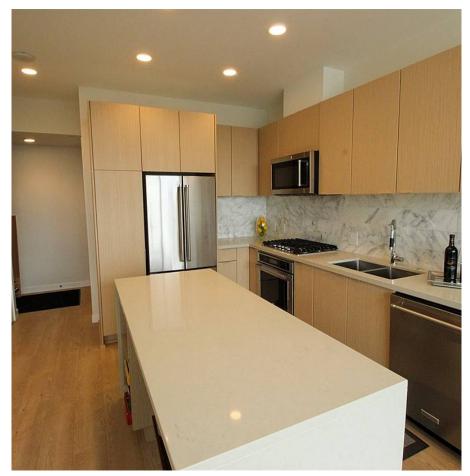

## 2601 530 Whiting Way, Coquitlam

\$499,900

Andy Mah PREC\* 604.779.9382 amah@rennie.com rennie.com/andymah Location! Location! Location! This is Onni's masterpiece project - Brookmere - located just steps away from the vibrant, upcoming Lougheed Mall Centre. Open lay-out, high up on the 26th floor with amazing panoramic view! Clean luxury design, lots of natural light throughout, beautiful kitchen-aid appliance package, extra large sized waterfall kitchen island and more than enough cabinet storage space for the master chef! Amazing amenities such as concierge, large party room & games room, theater, outdoor playground and guest suite. Rentals allowed, 1 private parking, and 1 storage locker. Act fast!