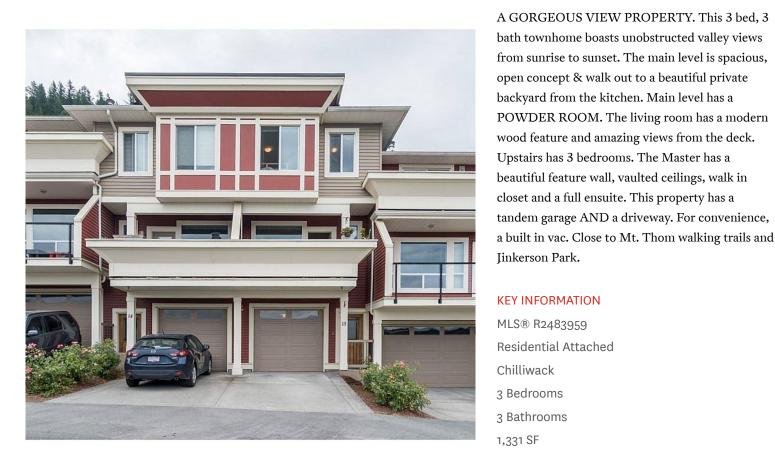

## 15 47315 Sylvan Drive, Chilliwack

\$429,900

Clarke Mallory PREC\* 604.316.9917 cmallory@rennie.com rennie.com/clarkemallory A GORGEOUS VIEW PROPERTY. This 3 bed, 3 bath townhome boasts unobstructed valley views from sunrise to sunset. The main level is spacious, open concept & walk out to a beautiful private backyard from the kitchen. Main level has a POWDER ROOM. The living room has a modern wood feature and amazing views from the deck. Upstairs has 3 bedrooms. The Master has a beautiful feature wall, vaulted ceilings, walk in closet and a full ensuite. This property has a tandem garage AND a driveway. For convenience,

**KEY INFORMATION** 

MLS® R2483959 **Residential Attached** Chilliwack 3 Bedrooms 3 Bathrooms 1,331 SF