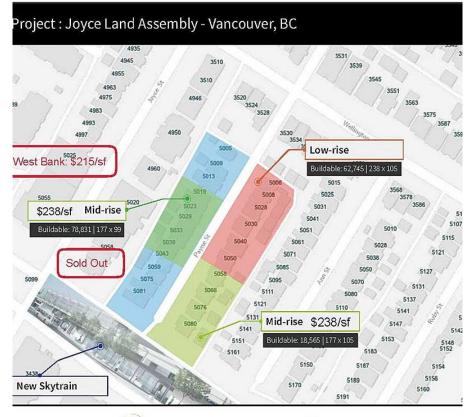

## 5006 Payne Street, Vancouver

\$3,753,469

Prepared by Top Real Estate - Steven Dong \*PREC - 236-999-3333 Vancouver toprealestate.co@gmail.com Build a Landmark in this area. This property is part of a 8 Lot land assembly located in Joyce Collingwood area (5006-5066 Payne Street) and part of the JC-Precinct Plan. With this consolidation, the fortunate Purchaser may apply to the City of Vancouver for Two 14 storey midrise with a 4.5 FSR. Gross: 34,125/sf, Buildable: 153,562/sf, 325/sf (front) x 105/sf depth.