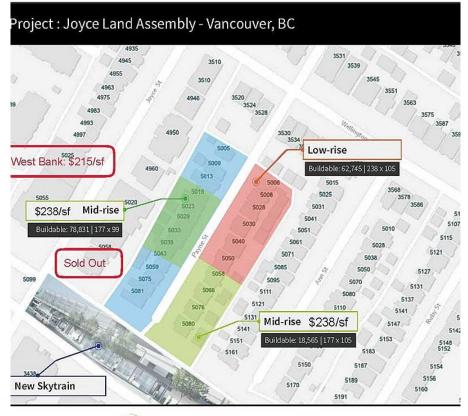

## 5050 Payne Street, Vancouver

\$4,995,144

Prepared by Top Real Estate - Steven Dong \*PREC - 236-999-3333 Vancouver toprealestate.co@gmail.com Build a Landmark in this area. This property is part of a 8 Lot land assembly located in Joyce Collingwood area (5006-5066 Payne Street) and part of the JC-Precinct Plan. With this consolidation, the fortunate Purchaser may apply to the City of Vancouver for Two 14 storey midrise with a 4.5 FSR. Gross: 34,125/sf, Buildable: 153,562/sf, 325/sf (front) x 105/sf depth.