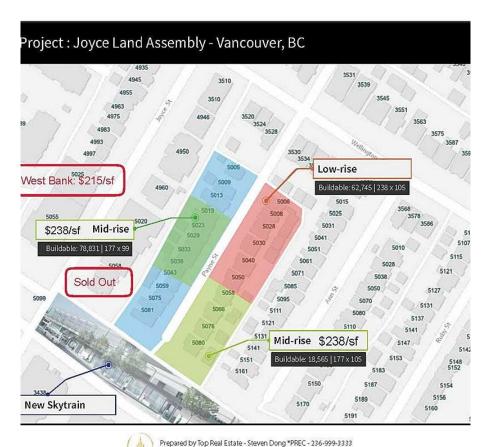

## 5058 Payne Street, Vancouver

\$5,009,307

Vancouver toprealestate.co@gmail.com

Build a Landmark in this area. This property is part of a 8 Lot land assembly located in Joyce Collingwood area (5006-5066 Payne Street) and part of the JC-Precinct Plan. With this consolidation, the fortunate Purchaser may apply to the City of Vancouver for Two 14 storey midrise with a 4.5 FSR. Gross: 34,125/sf, Buildable: 153,562/sf, 325/sf (front) x 105/sf depth.