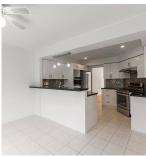

## 7 7760 Blundell Road, Richmond

\$998,800

"Sunnymede Estates" in the Broadmoor area. This 2- level "duplex" style renovated townhouse offers a newer gourmet kitchen with stainless steel appliances, gas stoves, steam oven, counter top, laminate flooring, and fresh paint. The main floor's unique feature is a large master bedroom with upgraded ensuite 5 pcs bathroom and double sinks, high ceiling with skylights, modern crystal lightings, a second bedroom with murphy bed included, and a powder room. Upstairs is an open games room/den with a good-sized bedroom and a full bathroom. Beautiful south facing backyard with large privacy hedge and a fig tree.