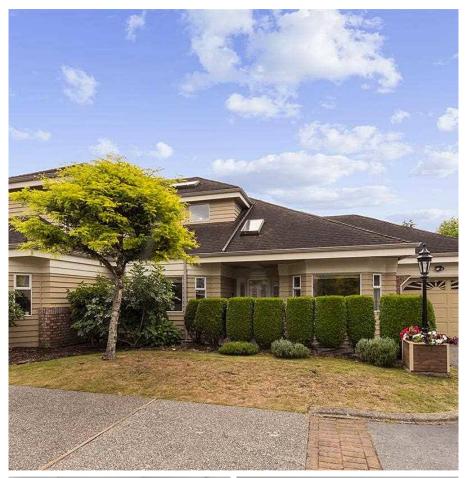

## 7 7760 Blundell Road, Richmond

\$998,800

"Sunnymede Estates" in the Broadmoor area. This 2- level "duplex" style renovated townhouse offers a newer gourmet kitchen with stainless steel appliances, gas stoves, steam oven, counter top, laminate flooring, and fresh paint. The main floor's unique feature is a large master bedroom with upgraded ensuite 5 pcs bathroom and double sinks, high ceiling with skylights, modern crystal lightings, a second bedroom with murphy bed included, and a powder room. Upstairs is an open games room/den with a good-sized bedroom and a full bathroom. Beautiful south facing backyard with large privacy hedge and a fig tree.