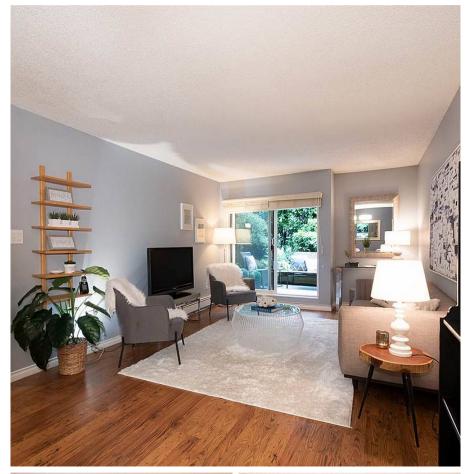

## 113 2150 Brunswick Street, Vancouver

\$638,000

Move right into this two bedroom & den home with a private sunny outdoor patio! Enjoy the convenience of entering & exiting your home freely without the need of taking an elevator. Renovated with chestnut laminate floors, Douglass Hunter blinds, updated lighting,& more. Grand Master bedroom that fits a King- sized bed! Spacious living room with a separate area for dining. An in-suite storage area that makes a perfect den. Well run & managed building that has updated its plumbing, windows, balconies & sectional walls with a rainscreen stucco wall system. Incomparable SOMA location that is walking distance to parks, transit, coffee & great eateries. Secured parking & storage. Pets & rentals allowed. A savvy purchasing opportunity with the new Skytrain line. Future development possibilities.