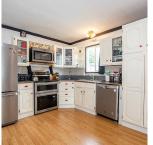

## 22 45640 Watson Road, Chilliwack

\$124,900

Spacious open concept living in a GREAT Sardis location! This 3 bdrm unit is a close walking distance to good schools, transit, shopping and Garrison Crossing. Features include: a lrg kitchen with conveniences such as pullout pantry shelves, newer high end stainless appliances including a dual oven stove & fridge with water dispenser, and a quiet d/w. Around the home you'll find a large volume commercial grade washer & dryer, a newer H/W tank and some fresh paint. Outside is a large west facing fenced back yard, perfect for kids/pets or a nice garden. A covered area by the entrance is great for relaxing in all weather. The roof has even been replaced a few years ago! Westwood estates is a family friendly park which allows for a sml dog or 2 cats. No Rentals. Pad rent \$675/month.