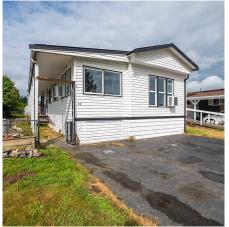

## 22 45640 Watson Road, Chilliwack

\$124,900

Spacious open concept living in a GREAT Sardis location! This 3 bdrm unit is a close walking distance to good schools, transit, shopping and Garrison Crossing. Features include: a lrg kitchen with conveniences such as pullout pantry shelves, newer high end stainless appliances including a dual oven stove & fridge with water dispenser, and a quiet d/w. Around the home you'll find a large volume commercial grade washer & dryer, a newer H/W tank and some fresh paint. Outside is a large west facing fenced back yard, perfect for kids/pets or a nice garden. A covered area by the entrance is great for relaxing in all weather. The roof has even been replaced a few years ago! Westwood estates is a family friendly park which allows for a sml dog or 2 cats. No Rentals. Pad rent \$675/month.