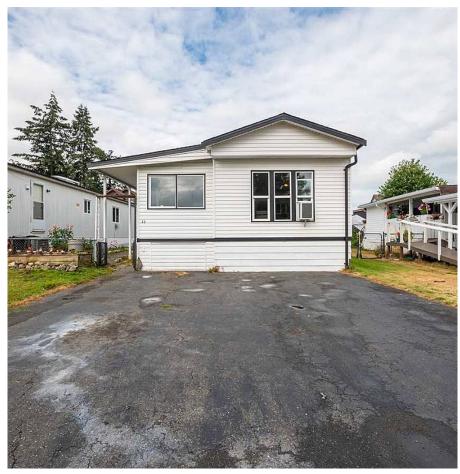

## 22 45640 Watson Road, Chilliwack

\$124,900

Spacious open concept living in a GREAT Sardis location! This 3 bdrm unit is a close walking distance to good schools, transit, shopping and Garrison Crossing. Features include: a lrg kitchen with conveniences such as pullout pantry shelves, newer high end stainless appliances including a dual oven stove & fridge with water dispenser, and a quiet d/w. Around the home you'll find a large volume commercial grade washer & dryer, a newer H/W tank and some fresh paint. Outside is a large west facing fenced back yard, perfect for kids/pets or a nice garden. A covered area by the entrance is great for relaxing in all weather. The roof has even been replaced a few years ago! Westwood estates is a family friendly park which allows for a sml dog or 2 cats. No Rentals. Pad rent \$675/month.