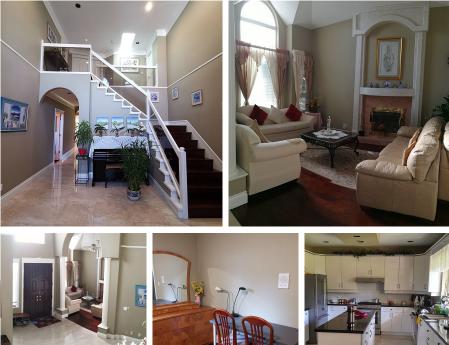

## 8640 No 2 Road, Richmond

\$2,888,000

Grand, open high ceiling foyer & living room; spacious 4 bedrooms + 1 den; 4.5 baths; extremely large kitchen & wok kitchen. Super clean house close to Blundell Mall, Blundell Elementary & Steveston-London Secondary. All measurements are approximate. Buyer to verify. new upgrades on the kitchen, flooring and painting. in 2017. Potential 20 town houses within 5 lots when assembled with neighbors. You can live in comfortably now and waiting for opportunities in the near future. BUILDERS ALERT!