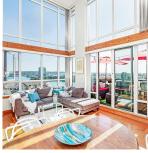

## 502 7 Rialto Court, New Westminster

\$749,000

RIVERFRONT Murano Lofts, nestled in the heart of vibrant New Westminster Quay! This boutique midrise offers a RARE opportunity to own a NEW YORK style SOUTH facing CORNER 2 Bed/2 Bath LOFT! The airy 17 ft ceilings & soaring double height floor to ceiling windows bring breathtaking WATER views & charming SUNSETS from EVERY ROOM, providing true character to this residence. The floorplan exhibits almost 1200 SqFt of space for entertaining with ample space for guests, or quiet evenings indoors in front of your cozy gas fireplace. The Loft style bedroom offers complete privacy w/ensuite & walk-in closet. Soft wood flooring throughout, custom built-in cabinetry & bar area is an added bonus to this exquisite home. OPENHOUSE by Appointment Only!: Sept 5th & 6th 11-1PM. MUST SEE VIRTUAL TOUR!

## **FEATURES**

Year Built: 2005

Views: WATER VIEWS FROM EVERY WINDOW!

Listed By: rennie & associates realty ltd.

Shelly Vellani PREC\* 604.710.3681 svellani@rennie.com rennie.com/shellyvellani