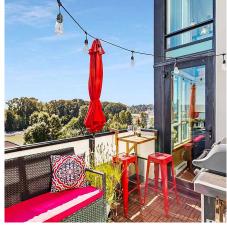

## 502 7 Rialto Court, New Westminster

\$749,000

RIVERFRONT Murano Lofts, nestled in the heart of vibrant New Westminster Quay! This boutique midrise offers a RARE opportunity to own a NEW YORK style SOUTH facing CORNER 2 Bed/2 Bath LOFT! The airy 17 ft ceilings & soaring double height floor to ceiling windows bring breathtaking WATER views & charming SUNSETS from EVERY ROOM, providing true character to this residence. The floorplan exhibits almost 1200 SqFt of space for entertaining with ample space for guests, or quiet evenings indoors in front of your cozy gas fireplace. The Loft style bedroom offers complete privacy w/ensuite & walk-in closet. Soft wood flooring throughout, custom built-in cabinetry & bar area is an added bonus to this exquisite home. OPENHOUSE by Appointment Only!: Sept 5th & 6th 11-1PM. MUST SEE VIRTUAL TOUR!

## **FEATURES**

Year Built: 2005

Views: WATER VIEWS FROM EVERY WINDOW!

Listed By: rennie & associates realty ltd.

Shelly Vellani PREC\* 604.710.3681 svellani@rennie.com rennie.com/shellyvellani