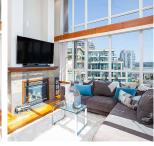

## 502 7 Rialto Court, New Westminster

\$749,000

RIVERFRONT Murano Lofts, nestled in the heart of vibrant New Westminster Quay! This boutique midrise offers a RARE opportunity to own a NEW YORK style SOUTH facing CORNER 2 Bed/2 Bath LOFT! The airy 17 ft ceilings & soaring double height floor to ceiling windows bring breathtaking WATER views & charming SUNSETS from EVERY ROOM, providing true character to this residence. The floorplan exhibits almost 1200 SqFt of space for entertaining with ample space for guests, or quiet evenings indoors in front of your cozy gas fireplace. The Loft style bedroom offers complete privacy w/ensuite & walk-in closet. Soft wood flooring throughout, custom built-in cabinetry & bar area is an added bonus to this exquisite home. OPENHOUSE by Appointment Only!: Sept 5th & 6th 11-1PM. MUST SEE VIRTUAL TOUR!

## **FEATURES**

Year Built: 2005

Views: WATER VIEWS FROM EVERY WINDOW!

Listed By: rennie & associates realty ltd.

Shelly Vellani PREC\* 604.710.3681 svellani@rennie.com rennie.com/shellyvellani