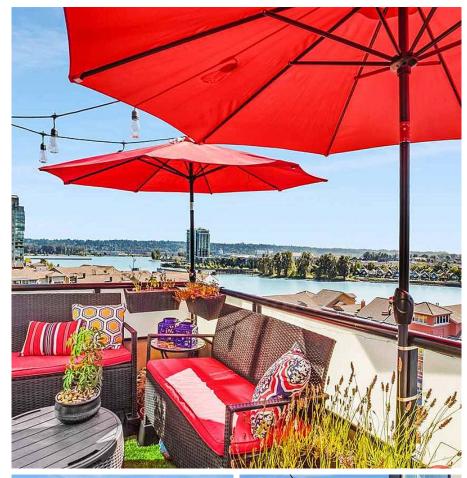

## 502 7 Rialto Court, New Westminster

\$749,000

RIVERFRONT Murano Lofts, nestled in the heart of vibrant New Westminster Quay! This boutique midrise offers a RARE opportunity to own a NEW YORK style SOUTH facing CORNER 2 Bed/2 Bath LOFT! The airy 17 ft ceilings & soaring double height floor to ceiling windows bring breathtaking WATER views & charming SUNSETS from EVERY ROOM, providing true character to this residence. The floorplan exhibits almost 1200 SqFt of space for entertaining with ample space for guests, or quiet evenings indoors in front of your cozy gas fireplace. The Loft style bedroom offers complete privacy w/ensuite & walk-in closet. Soft wood flooring throughout, custom built-in cabinetry & bar area is an added bonus to this exquisite home. OPENHOUSE by Appointment Only!: Sept 5th & 6th 11-1PM. MUST SEE VIRTUAL TOUR!

## **FEATURES**

Year Built: 2005

Views: WATER VIEWS FROM EVERY WINDOW!

Listed By: rennie & associates realty ltd.

Shelly Vellani PREC\* 604.710.3681 svellani@rennie.com rennie.com/shellyvellani