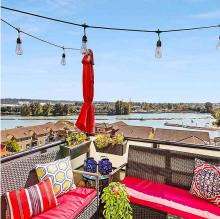

## 502 7 Rialto Court, New Westminster

\$749,000

RIVERFRONT Murano Lofts, nestled in the heart of vibrant New Westminster Quay! This boutique midrise offers a RARE opportunity to own a NEW YORK style SOUTH facing CORNER 2 Bed/2 Bath LOFT! The airy 17 ft ceilings & soaring double height floor to ceiling windows bring breathtaking WATER views & charming SUNSETS from EVERY ROOM, providing true character to this residence. The floorplan exhibits almost 1200 SqFt of space for entertaining with ample space for guests, or quiet evenings indoors in front of your cozy gas fireplace. The Loft style bedroom offers complete privacy w/ensuite & walk-in closet. Soft wood flooring throughout, custom built-in cabinetry & bar area is an added bonus to this exquisite home. OPENHOUSE by Appointment Only!: Sept 5th & 6th 11-1PM. MUST SEE VIRTUAL TOUR!

## **FEATURES**

Year Built: 2005

Views: WATER VIEWS FROM EVERY WINDOW!

Listed By: rennie & associates realty ltd.

Shelly Vellani PREC\* 604.710.3681 svellani@rennie.com rennie.com/shellyvellani