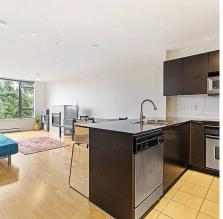

## 407 4118 Dawson Street, Burnaby

\$499,900

Welcome to this spacious 1 bed 1 bath at Tandem. Centrally located, right across the street from Gilmore Skytrain Station, steps to grocery stores, Starbucks, restaurants, parks, and more! Close to Costco, highways, and Brentwood Town Centre. Home features a functional open floor plan with a cozy electric fireplace and large picture windows. Kitchen features stainless steel appliances and granite countertop. Building offers many magnificent amenities: Gym, sauna, whirlpool, garden, party room, and visitor parking. Don't miss out on this remarkable opportunity!