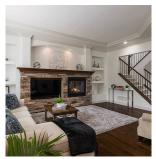

## 3429 Horizon Drive, Coquitlam

\$1,559,000

Welcome to the height of living in one of the most meticulously well-kept homes available in Burke Mountain! Built by highly reputable RAB & Benchmark Homes, this 3803 sqft, 5 bed + 4 bath + office + den home will tick all the boxes & impress you in every way! Pride of ownership shows throughout w/ superbly manicured front & back yard (incl. serenity pond w/ running creek) & an interior that shows like brand new w/ open & efficient living areas, gorgeous chef's kitchen w/S/ S appliances, granite counters, tons of storage, hardwood floors, amazing master bedroom w/ huge walk-in-closet & master bath. 1 bed legal basement suite (can be easily converted to 2 bed suite) w/ separate entrance. Too many quality updates to list & in one of the best locations on the hill in a prime school catchment!