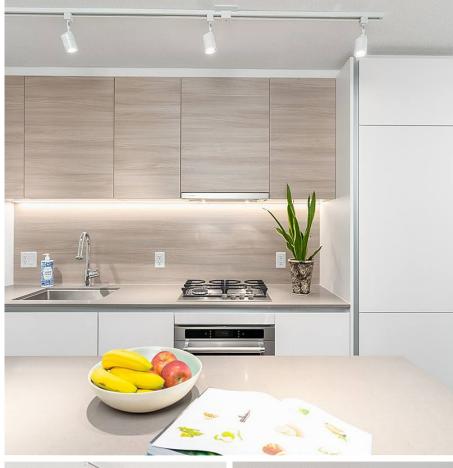

## 1106 988 Quayside Drive, New Westminster

\$474,800

Downtown New West's most coveted building: RiverSky2 by BOSA! Building features include: fully equipped gym, meeting + yoga room, BBQ area, concierge, & party room. Home 1106 features Fraser River & Mt. Baker views, top of the line finishings + open concept kitchen with a gas stove, premium slide out hood fan, soft-closed cabinet doors, built in microwave, designer composite stone counters, integrated refrigerator w/ bottom freezer and integrated dishwasher. Impeccable location with the Waterfront Esplanade boardwalk/seating, Craft Cafe, Boathouse, Inn of Quay just at your door steps. Skytrain is steps away + 25 mins from downtown Vancouver, 15 mins from Metrotown + 10mins from SFU Surrey. 200m to NW plaza/bus terminal & River Market. Open Oct 4 @3-4pm. Video in link!