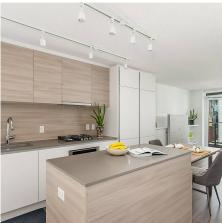

## 1106 988 Quayside Drive, New Westminster

\$474,800

Downtown New West's most coveted building: RiverSky2 by BOSA! Building features include: fully equipped gym, meeting + yoga room, BBQ area, concierge, & party room. Home 1106 features Fraser River & Mt. Baker views, top of the line finishings + open concept kitchen with a gas stove, premium slide out hood fan, soft-closed cabinet doors, built in microwave, designer composite stone counters, integrated refrigerator w/ bottom freezer and integrated dishwasher. Impeccable location with the Waterfront Esplanade boardwalk/seating, Craft Cafe, Boathouse, Inn of Quay just at your door steps. Skytrain is steps away + 25 mins from downtown Vancouver, 15 mins from Metrotown + 10mins from SFU Surrey. 200m to NW plaza/bus terminal & River Market. Open Oct 4 @3-4pm. Video in link!