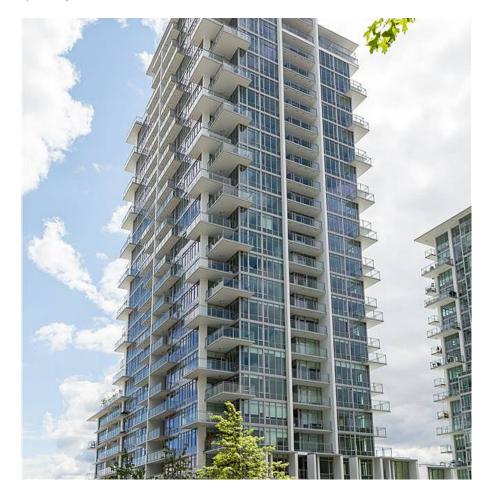

## 2204 258 Nelson's Court, New Westminster

\$599,000

Welcome home to the newly completed COLUMBIA, conveniently located in Sapperton's BREWERY DISTRICT! Hovering from the 22nd floor, this 895 sq ft, 2 Bed, 2 Full Bath, CORNER SUITE comes equipped w/ breathtaking panoramic MOUNTAIN VIEWS, s/s appliances, gas range, open concept, OVER HEIGHT CEILINGS, private balcony for entertaining, 1 large storage locker, and 1 parking stall located close to elevator. Amenities include events room with shared garden and BBQ area outside, plus access to Brewery District's Club Central, which offers indoor lounge, gym, squash courts, steam room, sauna, & yoga room. Steps away are Sapperton SkyTrain Station, Save-on-Foods, Shoppers Drug Mart, Browns Social House, plus much more!