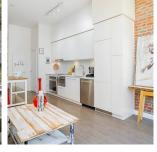

## 303 668 Columbia Street, New Westminster

\$499,900

SLEEK & MODERN & ZEN, 1 Bed CITY VIEWS in the desirable Trapp + Holbrook building in the soul of historic Downtown New Westminster.

Pristine Kitchen Features: classy cabinets, quartz counters, glass tile backsplash w/stainless steel appliances. Walking distance to Quay, Coffee Shops & Restaurants. Located just one block from the SKYTRAIN and Pier Park. BONUS: 13 Ft Loft like ceilings, exposed brick wall, extreme privacy with NW Exposure & largest 1 bed floorplan in the building! Includes: In-suite Laundry, 1 Parking, 1 Storage, access to gym, clubhouse and GARDEN DECK w/ Fire Pit & Lounge seating.