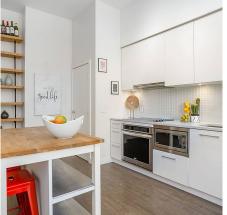

## 303 668 Columbia Street, New Westminster

\$499,900

SLEEK & MODERN & ZEN, 1 Bed CITY VIEWS in the desirable Trapp + Holbrook building in the soul of historic Downtown New Westminster.

Pristine Kitchen Features: classy cabinets, quartz counters, glass tile backsplash w/stainless steel appliances. Walking distance to Quay, Coffee Shops & Restaurants. Located just one block from the SKYTRAIN and Pier Park. BONUS: 13 Ft Loft like ceilings, exposed brick wall, extreme privacy with NW Exposure & largest 1 bed floorplan in the building! Includes: In-suite Laundry, 1 Parking, 1 Storage, access to gym, clubhouse and GARDEN DECK w/ Fire Pit & Lounge seating.