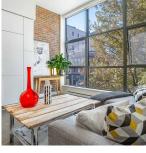

## 303 668 Columbia Street, New Westminster

\$499,900

SLEEK & MODERN & ZEN, 1 Bed CITY VIEWS in the desirable Trapp + Holbrook building in the soul of historic Downtown New Westminster.

Pristine Kitchen Features: classy cabinets, quartz counters, glass tile backsplash w/stainless steel appliances. Walking distance to Quay, Coffee Shops & Restaurants. Located just one block from the SKYTRAIN and Pier Park. BONUS: 13 Ft Loft like ceilings, exposed brick wall, extreme privacy with NW Exposure & largest 1 bed floorplan in the building! Includes: In-suite Laundry, 1 Parking, 1 Storage, access to gym, clubhouse and GARDEN DECK w/ Fire Pit & Lounge seating.