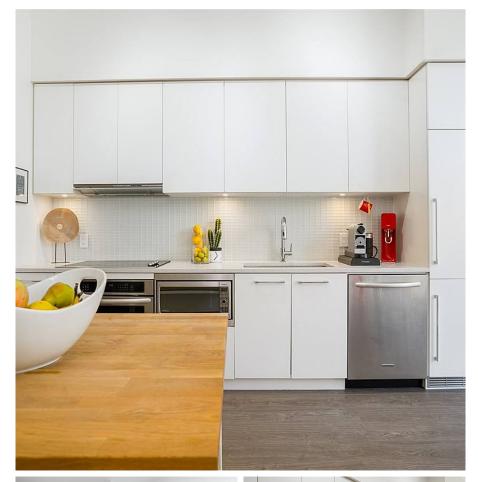

## 303 668 Columbia Street, New Westminster

\$499,900

SLEEK & MODERN & ZEN, 1 Bed CITY VIEWS in the desirable Trapp + Holbrook building in the soul of historic Downtown New Westminster.

Pristine Kitchen Features: classy cabinets, quartz counters, glass tile backsplash w/stainless steel appliances. Walking distance to Quay, Coffee Shops & Restaurants. Located just one block from the SKYTRAIN and Pier Park. BONUS: 13 Ft Loft like ceilings, exposed brick wall, extreme privacy with NW Exposure & largest 1 bed floorplan in the building! Includes: In-suite Laundry, 1 Parking, 1 Storage, access to gym, clubhouse and GARDEN DECK w/ Fire Pit & Lounge seating.