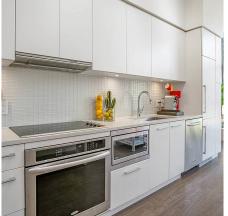

## 303 668 Columbia Street, New Westminster

\$499,900

SLEEK & MODERN & ZEN, 1 Bed CITY VIEWS in the desirable Trapp + Holbrook building in the soul of historic Downtown New Westminster.

Pristine Kitchen Features: classy cabinets, quartz counters, glass tile backsplash w/stainless steel appliances. Walking distance to Quay, Coffee Shops & Restaurants. Located just one block from the SKYTRAIN and Pier Park. BONUS: 13 Ft Loft like ceilings, exposed brick wall, extreme privacy with NW Exposure & largest 1 bed floorplan in the building! Includes: In-suite Laundry, 1 Parking, 1 Storage, access to gym, clubhouse and GARDEN DECK w/ Fire Pit & Lounge seating.