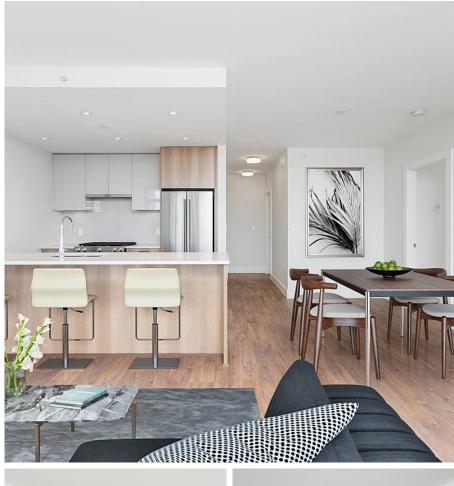

## 1107 258 Nelson's Court, New Westminster

\$769,900

Simon Lai PREC\* 778.881.3603 slai@rennie.com rennie.com/simonlai The Columbia, Wesgroup's newest building located right in the Brewery District! RARE 3 bed, 2 bath corner unit that has large 190 SqFt wrap around patio with spectacular North East views from the 11th floor of the Fraser River and Mt Baker. This home features an amazing open layout with high quality finishes including Quartz counter tops, Kohler faucets, KitchenAid appliances and so much more. Master bedroom comes with walk-in closet and beautiful en suite. Just steps from Sapperton Skytrain Station, Browns Socialhouse and Starbucks, Save-on-food, Shoppers Drug Mart and minutes away from Richard McBridge Elementary, Herbert Spencer Elementary and New Westminster Secondary school. Best part about the complex? Access to 10,000+ sq. ft. Private Indoor amenities at Club Centra