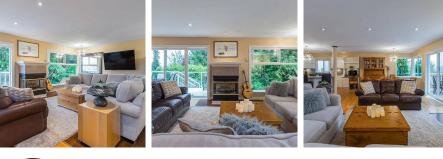

A view home in great location of Ranch Park with fantastic views of Golden Ears, mountains & city. This rancher with basement house has an open floor plan with plenty of windows to enjoy the view. Living room features a 3-sided gas F/P, open kitchen with huge island with stone countertop, pantry, gas range, & more. Dining room with French doors leading out to the sundeck, two of the bedrooms with ensuites. Basement features more living space with a large bedroom, family room, den, & laundry room. Basement suite offers living room with gas F/P, kitchen with eating area, separate laundry, large bedroom & extra storage. A must see !!