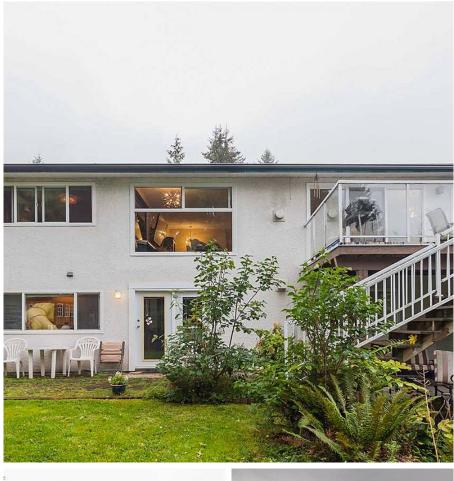

## 3155 Beacon Drive, Coquitlam

\$1,198,000

Charlie Kim PREC\* 604.767.1531 ckim@rennie.com rennie.com/charliekim

4 Bathrooms 2,842 SF 7,020 SF Lot **FEATURES** Year Built: 1975 Views: CITY AND MOUNTAIN Listed By: rennie & associates realty ltd.

A view home in great location of Ranch Park with fantastic views of Golden Ears, mountains & city. This rancher with basement house has an open floor plan with plenty of windows to enjoy the view. Living room features a 3-sided gas F/P, open kitchen with huge island with stone countertop, pantry, gas range, & more. Dining room with French doors leading out to the sundeck, two of the bedrooms with ensuites. Basement features more living space with a large bedroom, family room, den, & laundry room. Basement suite offers living room with gas F/P, kitchen with eating area, separate laundry, large bedroom & extra storage. A must see !!