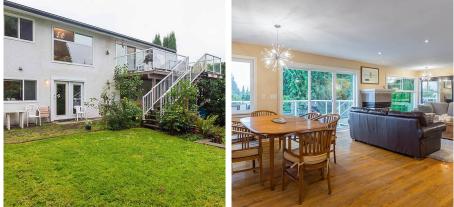

A view home in great location of Ranch Park with fantastic views of Golden Ears, mountains & city. This rancher with basement house has an open floor plan with plenty of windows to enjoy the view. Living room features a 3-sided gas F/P, open kitchen with huge island with stone countertop, pantry, gas range, & more. Dining room with French doors leading out to the sundeck, two of the bedrooms with ensuites. Basement features more living space with a large bedroom, family room, den, & laundry room. Basement suite offers living room with gas F/P, kitchen with eating area, separate laundry, large bedroom & extra storage. A must see !!