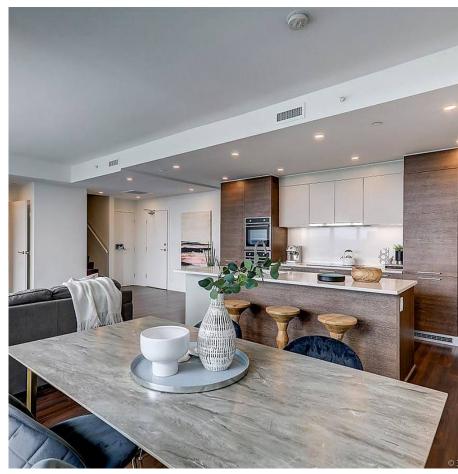

## Ph2 285 E 10th Avenue, Vancouver

\$1,589,000

RARE TWO LEVEL PENTHOUSE in the heart of Mount Pleasant, centrally located near transit, shopping and entertainment! This PH boasts floor to ceiling windows with expansive 12 foot slider doors, balconies off both levels with over 320 SF of outdoor space and showcasing plenty of windows to enjoy your panoramic Water and Mountain views! High performance European inspired stainless steel appliances, custom Italian cabinetry, hardwood flooring throughout, spa inspired bathrooms, closet organizers, and BONUS - AIR CONDITIONING. Amenities include a fitness centre, guest suite, entertainment lounge, BBQ/ lounge space, rooftop garden, and games room.TWO PARKING + Storage. Call for a Private Tour!

## **KEY INFORMATION**

MLS® R2500523

Residential Attached

Mount Pleasant

2 Bedrooms

2 Bathrooms

1,183 SF

\$489.36 Maintenance Fees