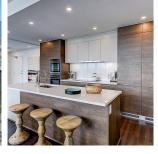

## Ph2 285 E 10th Avenue, Vancouver

\$1,589,000

RARE TWO LEVEL PENTHOUSE in the heart of Mount Pleasant, centrally located near transit, shopping and entertainment! This PH boasts floor to ceiling windows with expansive 12 foot slider doors, balconies off both levels with over 320 SF of outdoor space and showcasing plenty of windows to enjoy your panoramic Water and Mountain views! High performance European inspired stainless steel appliances, custom Italian cabinetry, hardwood flooring throughout, spa inspired bathrooms, closet organizers, and BONUS - AIR CONDITIONING. Amenities include a fitness centre, guest suite, entertainment lounge, BBQ/ lounge space, rooftop garden, and games room.TWO PARKING + Storage. Call for a Private Tour!