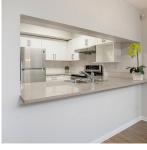

## 103 5860 Dover Crescent, Richmond

\$448,000

AN EXCEPTIONALLY RARE FIND! Welcome to this very spacious & updated 713 sqft, 1 bed + 1 bath, ground floor home w/ spectacular courtyard & extra large private garden patio at highly desirable Lighthouse Place! A rainscreened & concrete building that backs onto River Road & the dyke & fronts on to Dover Park. Well laid out w/ large open living/dining areas, cozy gas fireplace, hardwood floors throughout, updated kitchen & bathroom, granite counters, brand new stainless steel fridge & dishwasher, brand new lighting fixtures & new paint. Excellent location & beautiful neighborhood, just minutes to the Airport, Olympic Oval, Richmond City Centre & easy access to Vancouver. Amenities include gym, bike room, & party room. 1 parking & 1 storage locker included.