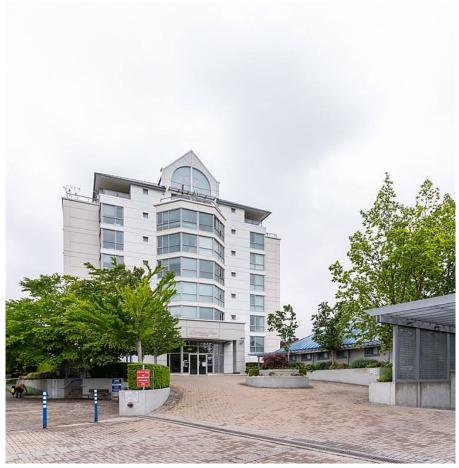

## 103 5860 Dover Crescent, Richmond

\$448,000

AN EXCEPTIONALLY RARE FIND! Welcome to this very spacious & updated 713 sqft, 1 bed + 1 bath, ground floor home w/ spectacular courtyard & extra large private garden patio at highly desirable Lighthouse Place! A rainscreened & concrete building that backs onto River Road & the dyke & fronts on to Dover Park. Well laid out w/ large open living/dining areas, cozy gas fireplace, hardwood floors throughout, updated kitchen & bathroom, granite counters, brand new stainless steel fridge & dishwasher, brand new lighting fixtures & new paint. Excellent location & beautiful neighborhood, just minutes to the Airport, Olympic Oval, Richmond City Centre & easy access to Vancouver. Amenities include gym, bike room, & party room. 1 parking & 1 storage locker included.