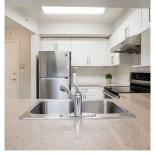

## 103 5860 Dover Crescent, Richmond

\$448,000

AN EXCEPTIONALLY RARE FIND! Welcome to this very spacious & updated 713 sqft, 1 bed + 1 bath, ground floor home w/ spectacular courtyard & extra large private garden patio at highly desirable Lighthouse Place! A rainscreened & concrete building that backs onto River Road & the dyke & fronts on to Dover Park. Well laid out w/ large open living/dining areas, cozy gas fireplace, hardwood floors throughout, updated kitchen & bathroom, granite counters, brand new stainless steel fridge & dishwasher, brand new lighting fixtures & new paint. Excellent location & beautiful neighborhood, just minutes to the Airport, Olympic Oval, Richmond City Centre & easy access to Vancouver. Amenities include gym, bike room, & party room. 1 parking & 1 storage locker included.