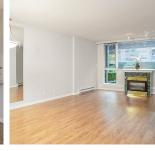

## 103 5860 Dover Crescent, Richmond

\$448,000

AN EXCEPTIONALLY RARE FIND! Welcome to this very spacious & updated 713 sqft, 1 bed + 1 bath, ground floor home w/ spectacular courtyard & extra large private garden patio at highly desirable Lighthouse Place! A rainscreened & concrete building that backs onto River Road & the dyke & fronts on to Dover Park. Well laid out w/ large open living/dining areas, cozy gas fireplace, hardwood floors throughout, updated kitchen & bathroom, granite counters, brand new stainless steel fridge & dishwasher, brand new lighting fixtures & new paint. Excellent location & beautiful neighborhood, just minutes to the Airport, Olympic Oval, Richmond City Centre & easy access to Vancouver. Amenities include gym, bike room, & party room. 1 parking & 1 storage locker included.