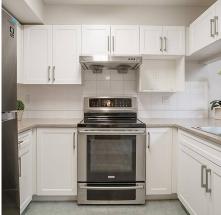

## 103 5860 Dover Crescent, Richmond

\$448,000

AN EXCEPTIONALLY RARE FIND! Welcome to this very spacious & updated 713 sqft, 1 bed + 1 bath, ground floor home w/ spectacular courtyard & extra large private garden patio at highly desirable Lighthouse Place! A rainscreened & concrete building that backs onto River Road & the dyke & fronts on to Dover Park. Well laid out w/ large open living/dining areas, cozy gas fireplace, hardwood floors throughout, updated kitchen & bathroom, granite counters, brand new stainless steel fridge & dishwasher, brand new lighting fixtures & new paint. Excellent location & beautiful neighborhood, just minutes to the Airport, Olympic Oval, Richmond City Centre & easy access to Vancouver. Amenities include gym, bike room, & party room. 1 parking & 1 storage locker included.