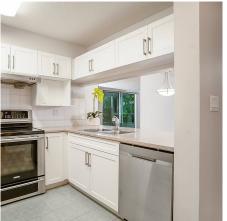

## 103 5860 Dover Crescent, Richmond

\$448,000

AN EXCEPTIONALLY RARE FIND! Welcome to this very spacious & updated 713 sqft, 1 bed + 1 bath, ground floor home w/ spectacular courtyard & extra large private garden patio at highly desirable Lighthouse Place! A rainscreened & concrete building that backs onto River Road & the dyke & fronts on to Dover Park. Well laid out w/ large open living/dining areas, cozy gas fireplace, hardwood floors throughout, updated kitchen & bathroom, granite counters, brand new stainless steel fridge & dishwasher, brand new lighting fixtures & new paint. Excellent location & beautiful neighborhood, just minutes to the Airport, Olympic Oval, Richmond City Centre & easy access to Vancouver. Amenities include gym, bike room, & party room. 1 parking & 1 storage locker included.