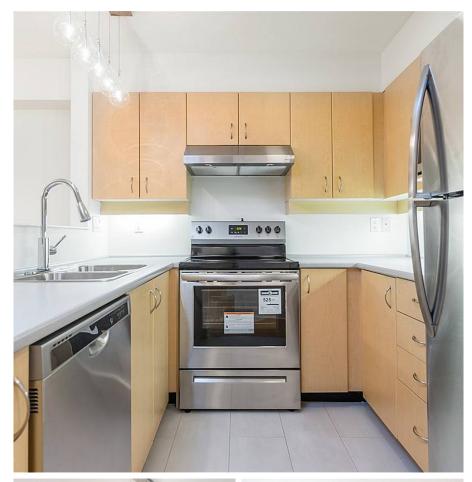

## **210 7038 21st Avenue, Burnaby**

\$560,000

Welcome to this rarely available & highly desirable UPDATED 2 bed + 2 bath home at the Ashbury! This one-level townhome style unit will tick all the boxes! Spanning over an open & efficient 976 sqft layout, this home features huge living/dining areas for your house-sized furniture, tons of cabinet/ storage space & brand new S/S appliances in your functional kitchen, brand new washer/dryer, new light fixtures, new paint, large bedrooms that could accommodate a king size bed, cozy gas fireplace, a walk-up entryway & a massive south facing private terrace! Situated on the quiet & south facing part of the building for great natural light & just a short stroll to Skytrain, Highgate Village & all other conveniences! 1 parking + 1 storage included!