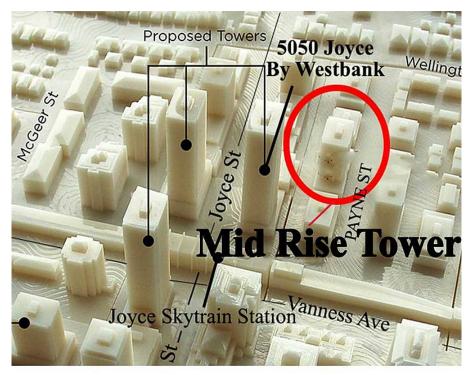

## LAND ASSEMBLY

Joyce-Collingwood

Station Precinct Plan

Aerial View of the Station Precinct Plan A

City has zoned this and the neighbouring lots as MID RISE BUILDING 140ft 4.5 FSR. Most of the area is zoned townhouse or low rise condo but this little area is potentially zoned MID RISE 140ft 4.5 FSR. Great opportunity to buy now. Perfect for investors or developers. Directly behind Westbanks's approved 30-storey tower. Steps from the Joyce-Collingwood SkyTrain Station. Most of both sides of Payne St is for sale. Amazing opportunity for the right developer. Call for more info