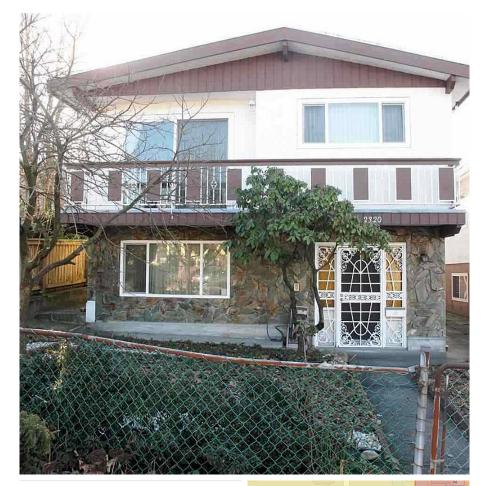

## 2320 E 1st Avenue, Vancouver

\$2,300,000

INVESTORS/DEVELOPER Attention!! Land Assembly for sale on a existing development site to build upon existing Zoning RM-12N, designated as mins 3.5 storey Courtyard/Traditional Rowhouse and up 4-storey complex buildings. Prime value convenient location, in the heart of E.1st Ave and Nanaimo St.(commercial zoning is connected), close to all amenities. Bundled in a ROW of 4 Lots to a corner lot. Rarely available solid Vancouver Special 2 storey with back-lane separate entrance. Convenient location, close to bus, school, shopping. Start planning your build today!

## FEATURES

Year Built: 1976 Views: Mountain Listed By: Unilife Realty Inc.

ure 6.35: 4-Storey 'T' Typology on a 4-Lot Assemb