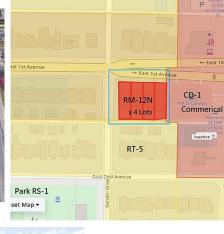

## 2320 E 1st Avenue, Vancouver

\$2,300,000

INVESTORS/DEVELOPER Attention!! Land Assembly for sale on a existing development site to build upon existing Zoning RM-12N, designated as mins 3.5 storey Courtyard/Traditional Rowhouse and up 4-storey complex buildings. Prime value convenient location, in the heart of E.1st Ave and Nanaimo St.(commercial zoning is connected), close to all amenities. Bundled in a ROW of 4 Lots to a corner lot. Rarely available solid Vancouver Special 2 storey with back-lane separate entrance. Convenient location, close to bus, school, shopping. Start planning your build today!