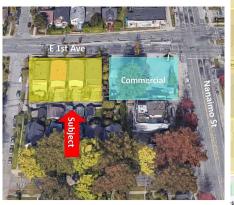

## 2320 E 1st Avenue, Vancouver

\$2,300,000

INVESTORS/DEVELOPER Attention!! Land Assembly for sale on a existing development site to build upon existing Zoning RM-12N, designated as mins 3.5 storey Courtyard/Traditional Rowhouse and up 4-storey complex buildings. Prime value convenient location, in the heart of E.1st Ave and Nanaimo St.(commercial zoning is connected), close to all amenities. Bundled in a ROW of 4 Lots to a corner lot. Rarely available solid Vancouver Special 2 storey with back-lane separate entrance. Convenient location, close to bus, school, shopping. Start planning your build today!