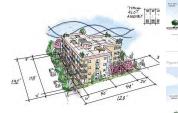

## 2320 E 1st Avenue, Vancouver

\$2,300,000

INVESTORS/DEVELOPER Attention!! Land Assembly for sale on a existing development site to build upon existing Zoning RM-12N, designated as mins 3.5 storey Courtyard/Traditional Rowhouse and up 4-storey complex buildings. Prime value convenient location, in the heart of E.1st Ave and Nanaimo St.(commercial zoning is connected), close to all amenities. Bundled in a ROW of 4 Lots to a corner lot. Rarely available solid Vancouver Special 2 storey with back-lane separate entrance. Convenient location, close to bus, school, shopping. Start planning your build today!